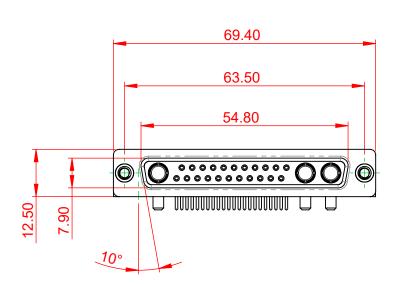

 DRAWING NUMBER:
 630-25W3640-2NC
 ISSUE

 PART NUMBER:
 630-25W3640-2NC
 1

TOLERANCE UNLESS OTHERWISE SPECIFIED

.X ±0.25 .XX ±0.13 .XXX ±0.05

THIS IS A C.A.D. GENERATED DRAWING DO NOT MAKE MANUAL REVISIONS TO MASTER.