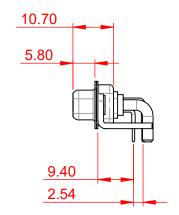

 DRAWING NUMBER:
 630-25W3640-2NC
 ISSUE

 PART NUMBER:
 630-25W3640-2NC
 1

TOLERANCE UNLESS OTHERWISE SPECIFIED

.X ±0.25 .XX ±0.13 .XXX ±0.05

THIS IS A C.A.D. GENERATED DRAWING DO NOT MAKE MANUAL REVISIONS TO MASTER.