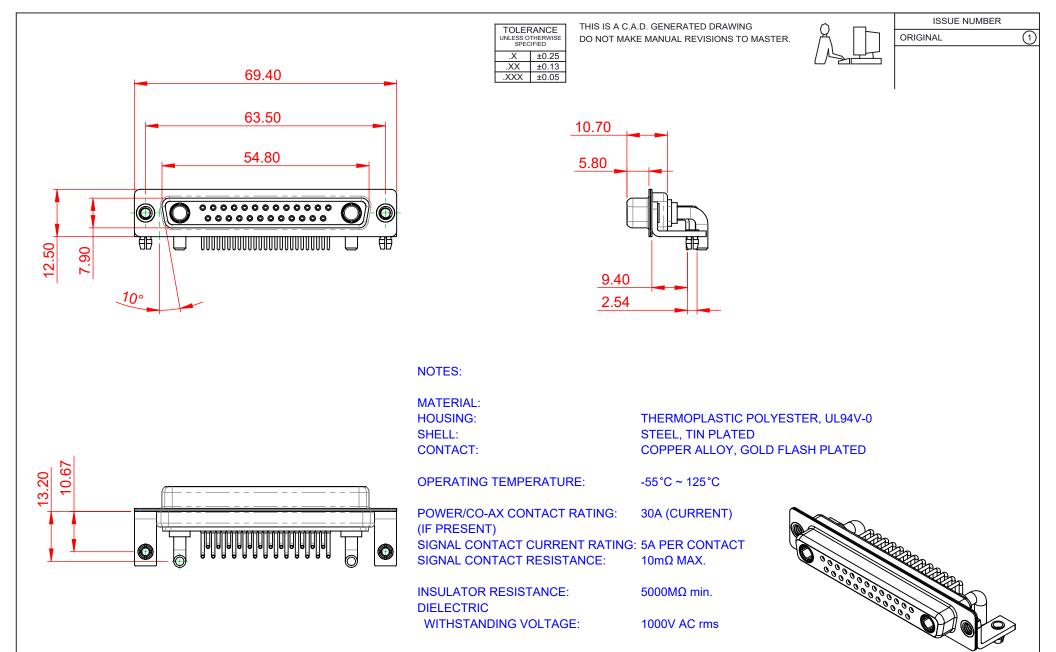

| COMBINATION D-SUB                      |                                                                                                                                                                                                                | SW REFERENCE NO.: 630 COMBO ASSEMBLY |                  |       |
|----------------------------------------|----------------------------------------------------------------------------------------------------------------------------------------------------------------------------------------------------------------|--------------------------------------|------------------|-------|
|                                        |                                                                                                                                                                                                                | DRAWN: C.B                           | DATE: JAN. 01/20 | 19    |
|                                        |                                                                                                                                                                                                                | CHECKED:                             | DATE:            |       |
| EDAC INC<br>TORONTO, ONTARIO<br>CANADA | THESE DRAWINGS AND SPECIFICATIONS<br>ARE THE PROPERTY OF EDAC INC.,AND<br>SHALL NOT BE REPRODUCED,OR COPIED<br>OR USED AS THE BASIS FOR THE<br>MANUFACTURE OR SALE OF APPARATUS<br>WITHOUT WRITTEN PERMISSION. | SCALE: (IN C.A.D. 1:1)               | SHEET 1 OF       | 2     |
|                                        |                                                                                                                                                                                                                | DRAWING NUMBER: 630-27W              | 2240-3TB         | ISSUE |
|                                        |                                                                                                                                                                                                                | PART NUMBER: 630-27W                 | 2240-3TB         | 1     |