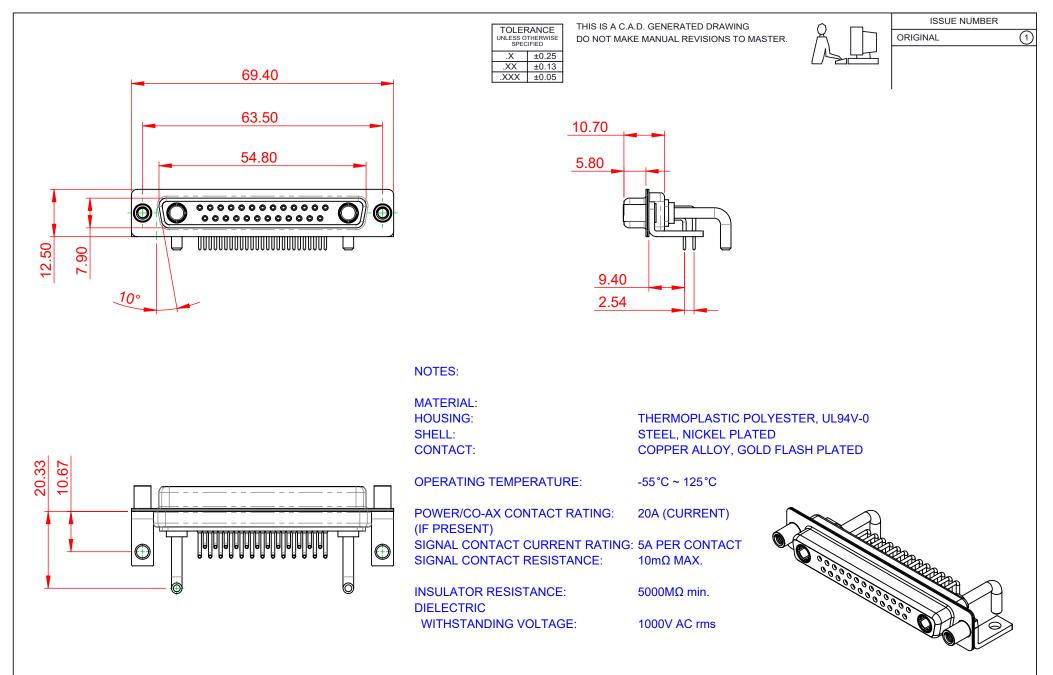

|         | COMBINATION D-SUB                    |                                                                                                                                       | SW REFERENCE NO.: 630 COMBO ASSEMBLY |                  |       |
|---------|--------------------------------------|---------------------------------------------------------------------------------------------------------------------------------------|--------------------------------------|------------------|-------|
|         |                                      |                                                                                                                                       | DRAWN: C.B                           | DATE: JAN. 01/20 | 19    |
|         |                                      |                                                                                                                                       | CHECKED:                             | DATE:            |       |
|         | EDAC INC                             | THESE DRAWINGS AND SPECIFICATIONS<br>ARE THE PROPERTY OF EDAC INC.,AND                                                                | SCALE: (IN C.A.D. 1:1)               | SHEET 1 OF       | 2     |
| S<br>7. | TORONTO, ONTARIO<br>CANADA           | SHALL NOT BE REPRODUCED, OR COPIED<br>OR USED AS THE BASIS FOR THE<br>MANUFACTURE OR SALE OF APPARATUS<br>WITHOUT WRITTEN PERMISSION. | DRAWING NUMBER: 630-27W2250-2NE      |                  | ISSUE |
|         | YOUR CONNECTION TO QUALITY & SERVICE |                                                                                                                                       | PART NUMBER: 630-27W2250-2NE         |                  | 1     |