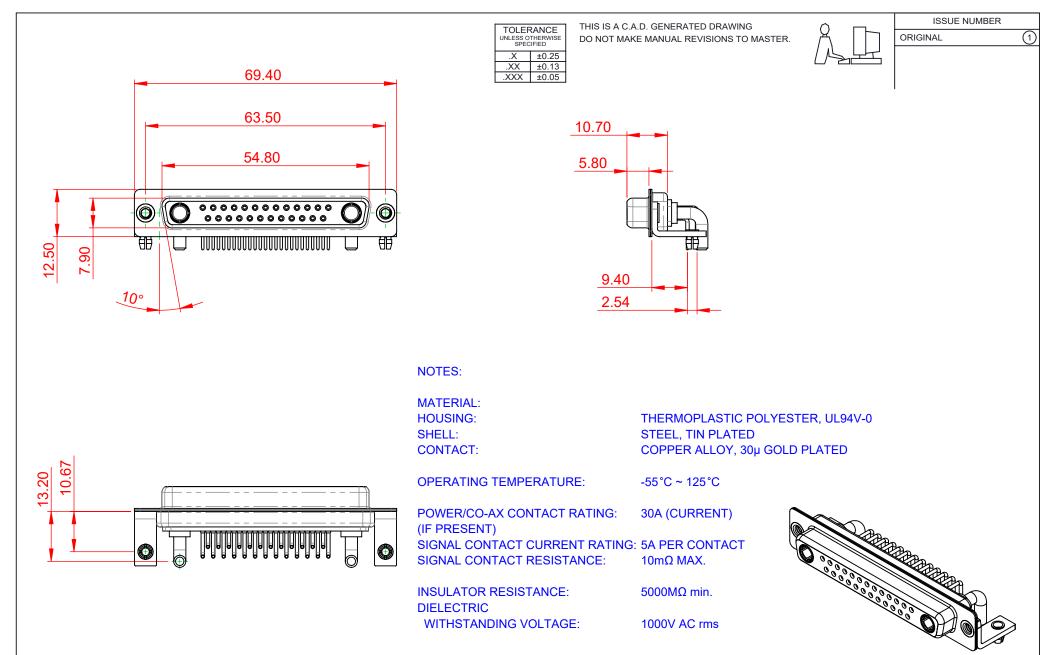

| COMBINATION D-SUB                                                              |                                                                                                                                                                                                                | SW REFERENCE NO.: 630 COMBO ASSEMBLY |                  |       |
|--------------------------------------------------------------------------------|----------------------------------------------------------------------------------------------------------------------------------------------------------------------------------------------------------------|--------------------------------------|------------------|-------|
|                                                                                |                                                                                                                                                                                                                | DRAWN: C.B                           | DATE: JAN. 01/20 | 19    |
|                                                                                |                                                                                                                                                                                                                | CHECKED:                             | DATE:            |       |
| EDAC INC<br>TORONTO, ONTARIO<br>CANADA<br>YOUR CONNECTION TO QUALITY & SERVICE | THESE DRAWINGS AND SPECIFICATIONS<br>ARE THE PROPERTY OF EDAC INC.,AND<br>SHALL NOT BE REPRODUCED,OR COPIED<br>OR USED AS THE BASIS FOR THE<br>MANUFACTURE OR SALE OF APPARATUS<br>WITHOUT WRITTEN PERMISSION. | SCALE: (IN C.A.D. 1:1)               | SHEET 1 OF       | 2     |
|                                                                                |                                                                                                                                                                                                                | DRAWING NUMBER: 630-27W2640-3T3      |                  | ISSUE |
|                                                                                |                                                                                                                                                                                                                | PART NUMBER: 630-27W2                | 2640-3T3         | 1     |