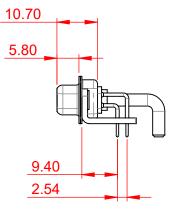

1





| UNLESS O | TOLERANCE<br>UNLESS OTHERWISE<br>SPECIFIED |  |
|----------|--------------------------------------------|--|
| .X.      | ±0.25                                      |  |
| .XX      | ±0.13                                      |  |
| .XXX     | ±0.05                                      |  |
|          |                                            |  |
|          |                                            |  |



## NOTES:

| MATERIAL:<br>HOUSING:<br>SHELL:<br>CONTACT: | THERMOPLASTIC POLYESTER, UL94V-0<br>STEEL, NICKEL PLATED<br>COPPER ALLOY, GOLD FLASH PLATED |
|---------------------------------------------|---------------------------------------------------------------------------------------------|
| OPERATING TEMPERATURE:                      | -55°C ~ 125°C                                                                               |
| POWER/CO-AX CONTACT RATING:<br>(IF PRESENT) | 30A (CURRENT)                                                                               |
| SIGNAL CONTACT CURRENT RATING               | : 5A PER CONTACT<br>10mΩ MAX.                                                               |
| INSULATOR RESISTANCE:                       | 5000MΩ min.