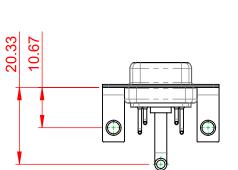

1





| UNLESS O | TOLERANCE<br>UNLESS OTHERWISE<br>SPECIFIED |  |
|----------|--------------------------------------------|--|
| .X.      | ±0.25                                      |  |
| .XX      | ±0.13                                      |  |
| .XXX     | ±0.05                                      |  |
|          |                                            |  |
|          |                                            |  |



## NOTES:

| MATERIAL:<br>HOUSING:<br>SHELL:<br>CONTACT: | THERMOPLASTIC POLYESTER, UL94V-0<br>STEEL, NICKEL PLATED<br>COPPER ALLOY, GOLD FLASH PLATED |
|---------------------------------------------|---------------------------------------------------------------------------------------------|
| OPERATING TEMPERATURE:                      | -55°C ~ 125°C