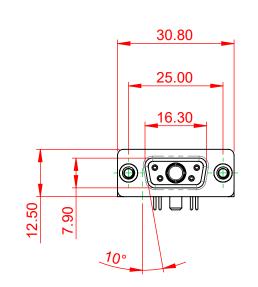

1





| UNLESS O | TOLERANCE<br>UNLESS OTHERWISE<br>SPECIFIED |  |
|----------|--------------------------------------------|--|
| .X.      | ±0.25                                      |  |
| .XX      | ±0.13                                      |  |
| .XXX     | ±0.05                                      |  |
|          |                                            |  |
|          |                                            |  |



## NOTES:

| MATERIAL:<br>HOUSING:<br>SHELL:<br>CONTACT: | THERMOPLASTIC POLYESTER, UL94V-0<br>STEEL, NICKEL PLATED<br>COPPER ALLOY, GOLD FLASH PLATED |
|---------------------------------------------|---------------------------------------------------------------------------------------------|
| OPERATING TEMPERATURE:                      | -55°C ~ 125°C