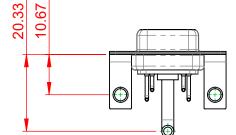

1

| UNLESS O | TOLERANCE<br>UNLESS OTHERWISE<br>SPECIFIED |  |
|----------|--------------------------------------------|--|
| .X.      | ±0.25                                      |  |
| .XX      | ±0.13                                      |  |
| .XXX     | ±0.05                                      |  |
|          |                                            |  |
|          |                                            |  |