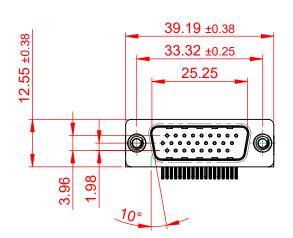

TOLERANCE UNLESS OTHERWISE SPECIFIED

.X ±0.25

.XX ±0.13

.XXX ±0.05

THIS IS A C.A.D. GENERATED DRAWING DO NOT MAKE MANUAL REVISIONS TO MASTER.

ISSUE NUMBER
ORIGINAL 1

NOTES:

MATERIAL:

HOUSING: THERMOPLASTIC POLYESTER, UL94V-0

SHELL: STEEL, NICKEL PLATED

CONTACT: COPPER ALLOY, 15µ GOLD PLATING

OPERATING TEMPERATURE: -55°C TO +125°C

CURRENT RATING: 3A PER CONTACT

CONTACT RESISTANCE:  $25m\Omega$  MAX. INSULATOR RESISTANCE:  $5000M\Omega$  min.

**DIELECTRIC** 

WITHSTANDING VOLTAGE: 1000V AC rms

| 633 SERIES D-SUB CONNECTOR                                                                     |                                                                     | SW REFERENCE NO.: 633 ASSEMBLY |                    |       |
|------------------------------------------------------------------------------------------------|---------------------------------------------------------------------|--------------------------------|--------------------|-------|
|                                                                                                |                                                                     | DRAWN: C.B                     | DATE: AUG. 01/2018 |       |
|                                                                                                |                                                                     | CHECKED:                       | DATE:              |       |
| EDAC INC                                                                                       | THESE DRAWINGS AND SPECIFICATIONS ARE THE PROPERTY OF EDAC INC.,AND | SCALE: (IN C.A.D. 1:1)         | SHEET 1 OF         | 1     |
| TORONTO, ONTARIO<br>CANADA                                                                     | SHALL NOT BE REPRODUCED,OR COPIED OR USED AS THE BASIS FOR THE      | DRAWING NUMBER: 633-026-3      | 363-512            | ISSUE |
| YOUR CONNECTION TO QUALITY & SERVICE MANUFACTURE OR SALE OF APPARA WITHOUT WRITTEN PERMISSION. | MANUFACTURE OR SALE OF APPARATUS WITHOUT WRITTEN PERMISSION.        | PART NUMBER: 633-026-3         | 363-512            | 1     |