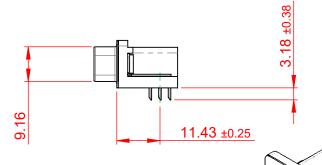

TOLERANCE UNLESS OTHERWISE SPECIFIED

.X ±0.25

.XX ±0.13

.XXX ±0.05

THIS IS A C.A.D. GENERATED DRAWING DO NOT MAKE MANUAL REVISIONS TO MASTER.

ISSUE NUMBER
ORIGINAL 1

NOTES:

MATERIAL:

HOUSING: THERMOPLASTIC POLYESTER, UL94V-0

SHELL: STEEL, NICKEL PLATED

CONTACT: COPPER ALLOY, 15µ GOLD PLATING

OPERATING TEMPERATURE: -55°C TO +125°C

CURRENT RATING: 3A PER CONTACT

CONTACT RESISTANCE:  $25m\Omega$  MAX. INSULATOR RESISTANCE:  $5000M\Omega$  min.

**DIELECTRIC** 

WITHSTANDING VOLTAGE: 1000V AC rms

| 633 SERIES D-SUB CONNECTOR                                                                     |                                                                     | SW REFERENCE NO.: 633 ASSEMBLY |                    |       |
|------------------------------------------------------------------------------------------------|---------------------------------------------------------------------|--------------------------------|--------------------|-------|
|                                                                                                |                                                                     | DRAWN: C.B                     | DATE: AUG. 01/2018 |       |
|                                                                                                |                                                                     | CHECKED:                       | DATE:              |       |
| EDAC INC                                                                                       | THESE DRAWINGS AND SPECIFICATIONS ARE THE PROPERTY OF EDAC INC.,AND | SCALE: (IN C.A.D. 1:1)         | SHEET 1 OF         | 1     |
| TORONTO, ONTARIO<br>CANADA                                                                     | SHALL NOT BE REPRODUCED,OR COPIED OR USED AS THE BASIS FOR THE      | DRAWING NUMBER: 633-026-3      | 363-512            | ISSUE |
| YOUR CONNECTION TO QUALITY & SERVICE MANUFACTURE OR SALE OF APPARA WITHOUT WRITTEN PERMISSION. | MANUFACTURE OR SALE OF APPARATUS WITHOUT WRITTEN PERMISSION.        | PART NUMBER: 633-026-3         | 363-512            | 1     |