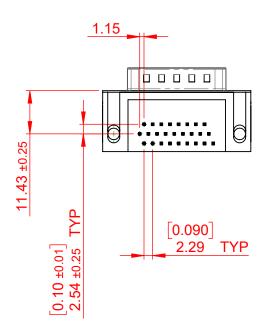

TOLERANCE UNLESS OTHERWISE SPECIFIED

.X ±0.25

.XX ±0.13

.XXX ±0.05

THIS IS A C.A.D. GENERATED DRAWING DO NOT MAKE MANUAL REVISIONS TO MASTER.

ISSUE NUMBER
ORIGINAL 1

NOTES:

MATERIAL:

HOUSING: THERMOPLASTIC POLYESTER, UL94V-0

SHELL: STEEL, NICKEL PLATED

CONTACT: COPPER ALLOY, 15µ GOLD PLATING

OPERATING TEMPERATURE: -55°C TO +125°C

CURRENT RATING: 3A PER CONTACT

CONTACT RESISTANCE:  $25m\Omega$  MAX. INSULATOR RESISTANCE:  $5000M\Omega$  min.

**DIELECTRIC** 

WITHSTANDING VOLTAGE: 1000V AC rms

| 633 SERIES D-SUB CONNECTOR                                                                     |                                                                     | SW REFERENCE NO.: 633 ASSEMBLY |                    |       |
|------------------------------------------------------------------------------------------------|---------------------------------------------------------------------|--------------------------------|--------------------|-------|
|                                                                                                |                                                                     | DRAWN: C.B                     | DATE: AUG. 01/2018 |       |
|                                                                                                |                                                                     | CHECKED:                       | DATE:              |       |
| EDAC INC                                                                                       | THESE DRAWINGS AND SPECIFICATIONS ARE THE PROPERTY OF EDAC INC.,AND | SCALE: (IN C.A.D. 1:1)         | SHEET 1 OF         | 1     |
| TORONTO, ONTARIO<br>CANADA                                                                     | SHALL NOT BE REPRODUCED,OR COPIED OR USED AS THE BASIS FOR THE      | DRAWING NUMBER: 633-026-3      | 363-512            | ISSUE |
| YOUR CONNECTION TO QUALITY & SERVICE MANUFACTURE OR SALE OF APPARA WITHOUT WRITTEN PERMISSION. | MANUFACTURE OR SALE OF APPARATUS WITHOUT WRITTEN PERMISSION.        | PART NUMBER: 633-026-3         | 363-512            | 1     |