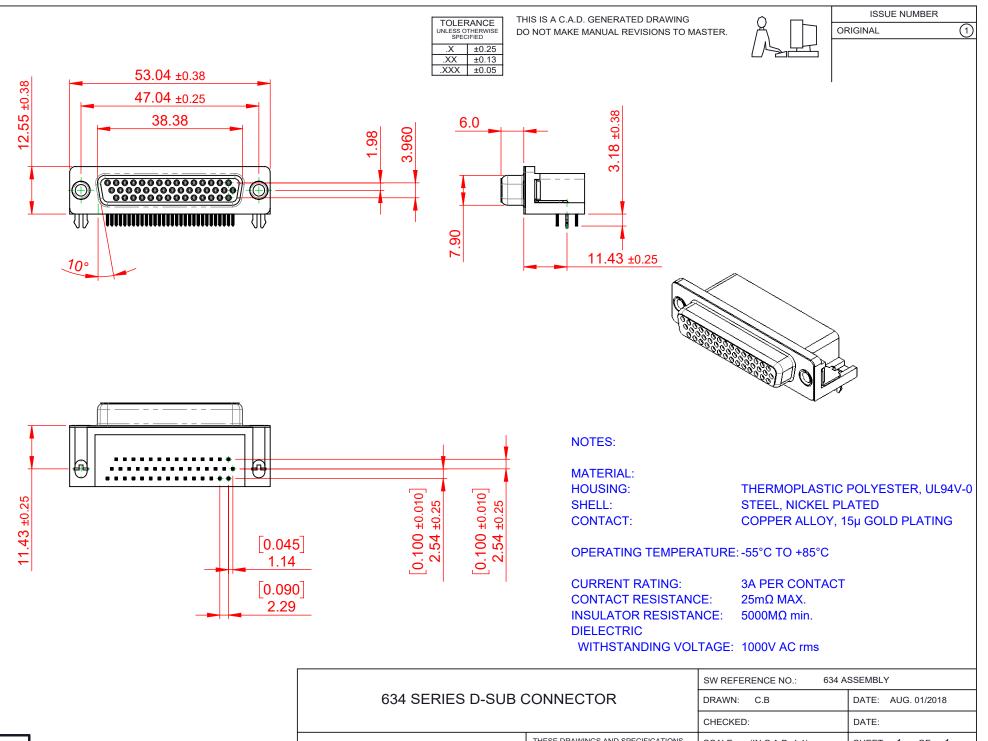

|           | TH |
|-----------|----|
| CRAN      | TH |
| COMPLIANT | 20 |

HIS SERIES FULLY CONFORMS TO HE EUROPEAN UNION DIRECTIVES 11/65/EU FOR RoHS COMPLIANCY.

|   | 634 SERIES D-SUB                                                               | DRAWN: C.B                                                                                                                                                                                                     | DATE: AUG. 01/2018              |            |       |
|---|--------------------------------------------------------------------------------|----------------------------------------------------------------------------------------------------------------------------------------------------------------------------------------------------------------|---------------------------------|------------|-------|
|   |                                                                                |                                                                                                                                                                                                                | CHECKED: DATE:                  |            |       |
| Γ | EDAC INC<br>TORONTO, ONTARIO<br>CANADA<br>YOUR CONNECTION TO QUALITY & SERVICE | THESE DRAWINGS AND SPECIFICATIONS<br>ARE THE PROPERTY OF EDAC INC.,AND<br>SHALL NOT BE REPRODUCED,OR COPIED<br>OR USED AS THE BASIS FOR THE<br>MANUFACTURE OR SALE OF APPARATUS<br>WITHOUT WRITTEN PERMISSION. | SCALE: (IN C.A.D. 1:1)          | SHEET 1 OF | 1     |
|   |                                                                                |                                                                                                                                                                                                                | DRAWING NUMBER: 634-044-363-031 |            | ISSUE |
|   |                                                                                |                                                                                                                                                                                                                | PART NUMBER: 634-044-3          | 363-031    | 1     |