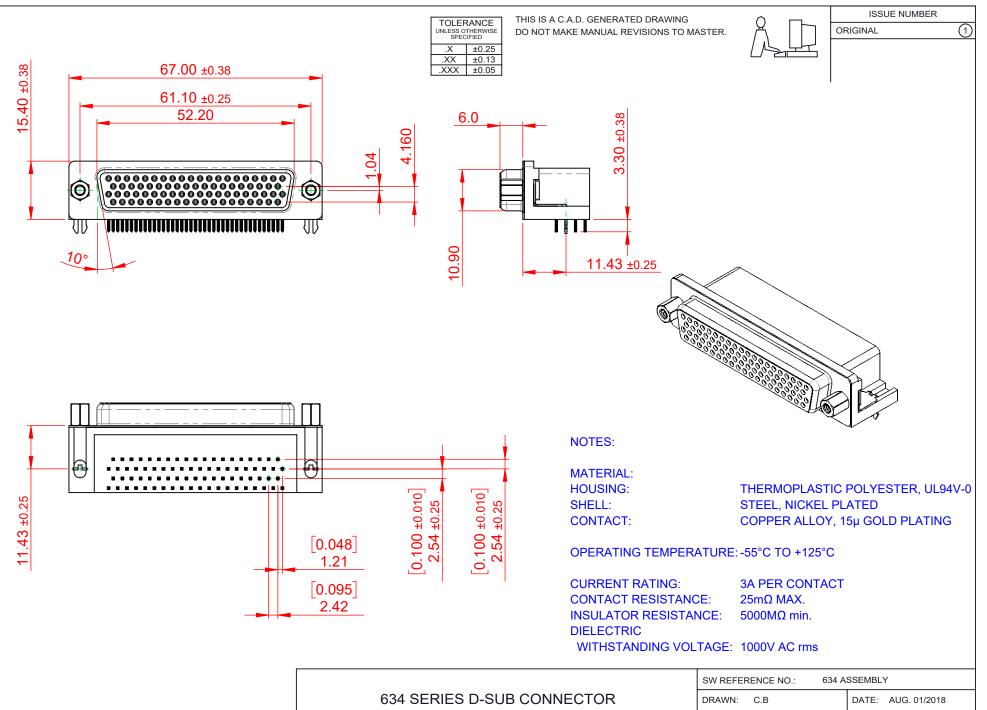

THIS SERIES FULLY CONFORMS TO THE EUROPEAN UNION DIRECTIVES 2011/65/EU FOR RoHS COMPLIANCY.

|  | 634 SERIES D-SUB (                                                             | DRAWN: C.B                                                                                                                                                                                                     | DATE: AUG. 01/2018              |            |       |
|--|--------------------------------------------------------------------------------|----------------------------------------------------------------------------------------------------------------------------------------------------------------------------------------------------------------|---------------------------------|------------|-------|
|  |                                                                                |                                                                                                                                                                                                                | CHECKED:                        | DATE:      |       |
|  | EDAC INC<br>TORONTO, ONTARIO<br>CANADA<br>YOUR CONNECTION TO QUALITY & SERVICE | THESE DRAWINGS AND SPECIFICATIONS<br>ARE THE PROPERTY OF EDAC INC.,AND<br>SHALL NOT BE REPRODUCED,OR COPIED<br>OR USED AS THE BASIS FOR THE<br>MANUFACTURE OR SALE OF APPARATUS<br>WITHOUT WRITTEN PERMISSION. | SCALE: (IN C.A.D. 1:1)          | SHEET 1 OF | 1     |
|  |                                                                                |                                                                                                                                                                                                                | DRAWING NUMBER: 634-078-363-533 |            | ISSUE |
|  |                                                                                |                                                                                                                                                                                                                | PART NUMBER: 634-078-           | 363-533    | 1     |