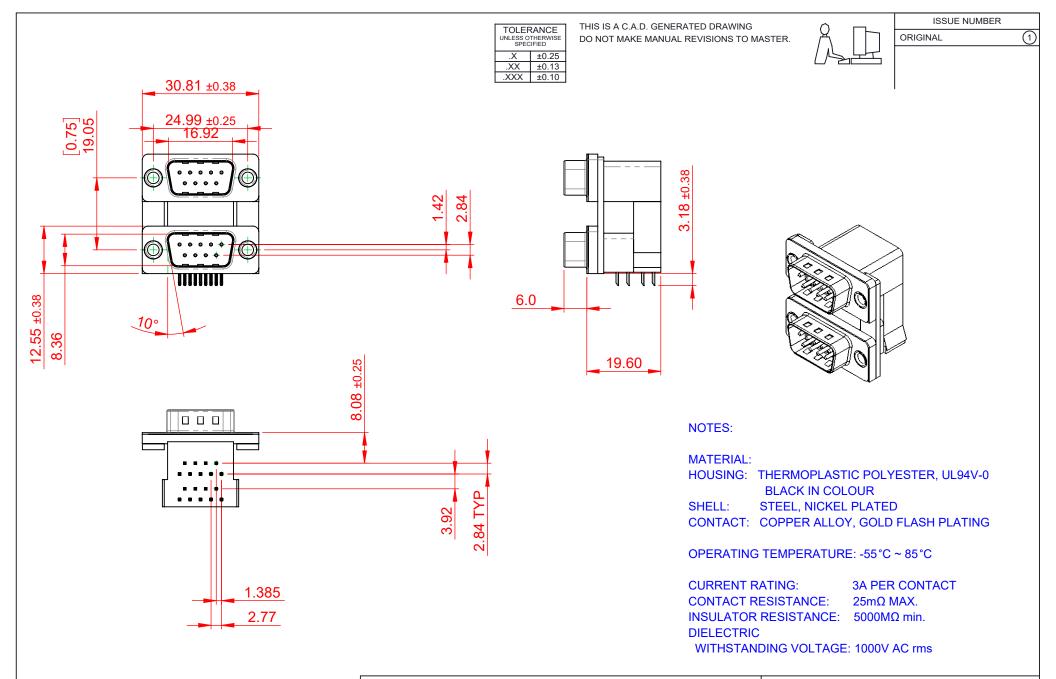

|         | 661 SERIES D-SUB CONNECTOR           |                                                                                                                                       | SW REFERENCE NO.: 661 ASSEMBLY      |                  |       |
|---------|--------------------------------------|---------------------------------------------------------------------------------------------------------------------------------------|-------------------------------------|------------------|-------|
|         |                                      |                                                                                                                                       | DRAWN: C.B                          | DATE: AUG. 01/20 | )18   |
|         |                                      |                                                                                                                                       | CHECKED:                            | DATE:            |       |
| 0       | EDAC INC                             | THESE DRAWINGS AND SPECIFICATIONS<br>ARE THE PROPERTY OF EDAC INC.,AND                                                                | SCALE: 1:1                          | SHEET 1 OF       | 1     |
| S<br>Y. | TORONTO, ONTARIO<br>CANADA           | SHALL NOT BE REPRODUCED, OR COPIED<br>OR USED AS THE BASIS FOR THE<br>MANUFACTURE OR SALE OF APPARATUS<br>WITHOUT WRITTEN PERMISSION. | DRAWING NUMBER: 661-009-264-007 ISS |                  | ISSUE |
|         | YOUR CONNECTION TO QUALITY & SERVICE |                                                                                                                                       | PART NUMBER: 661-009-               | 264-007          | 1     |