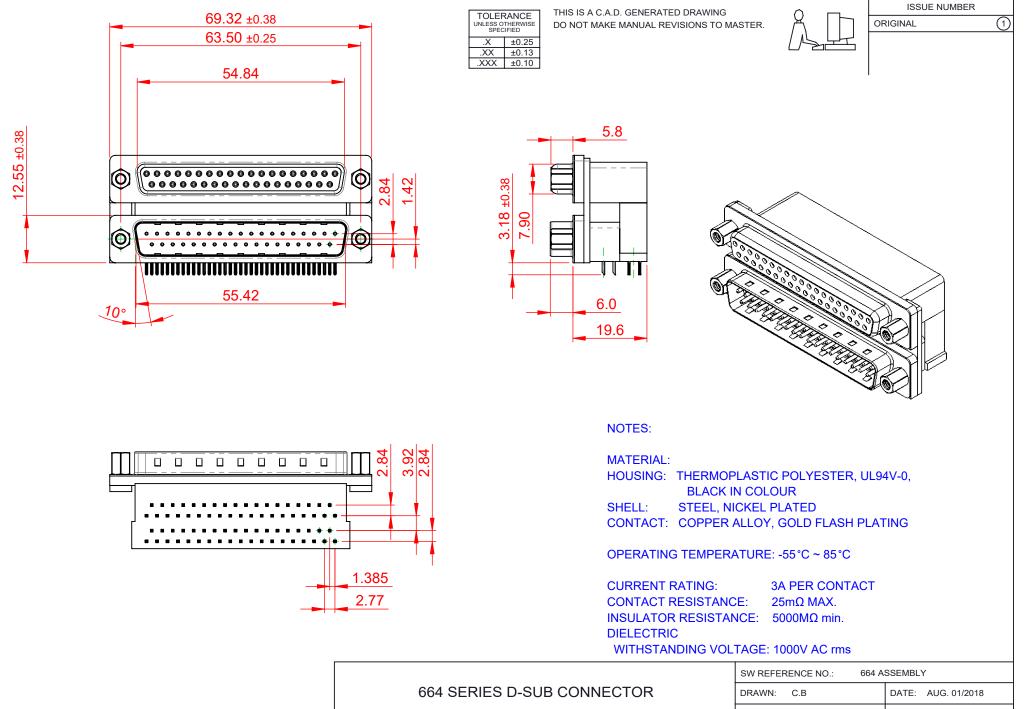

THIS SERIES FULLY CONFORMS TO THE EUROPEAN UNION DIRECTIVES 2011/65/EU FOR RoHS COMPLIANCY.

| 004 SEIVIES D-50D                    | CONNECTOR                                                            | DRAWN.  |
|--------------------------------------|----------------------------------------------------------------------|---------|
|                                      |                                                                      | CHECKE  |
| EDAC INC                             | THESE DRAWINGS AND SPECIFICATIONS<br>ARE THE PROPERTY OF EDAC INCAND | SCALE:  |
| TORONTO, ONTARIO<br>CANADA           | SHALL NOT BE REPRODUCED, OR COPIED OR USED AS THE BASIS FOR THE      | DRAWIN  |
| YOUR CONNECTION TO QUALITY & SERVICE | MANUFACTURE OR SALE OF APPARATUS<br>WITHOUT WRITTEN PERMISSION.      | PART NU |

| SW REFERENCE NO.: 664 ASSEMBLY        |                    |  |
|---------------------------------------|--------------------|--|
| DRAWN: C.B                            | DATE: AUG. 01/2018 |  |
| CHECKED:                              | DATE:              |  |
| SCALE: (IN C.A.D. 1:1)                | SHEET 1 OF 1       |  |
| DRAWING NUMBER: 664-037-264-003 ISSUE |                    |  |
| PART NUMBER: 664-037-2                | 264-003 1          |  |