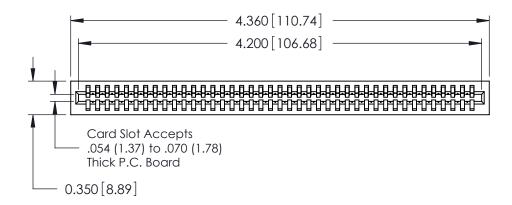

ISSUE NUMBER

ORIGINAL

Contact Information
525-P.C. Tail, High Point - Tail LG.=.175(4.45)
.100" (2.54mm) Contact Spacing x .200" (5.08mm) Row Spacing

## .230 [5.84] Point of Contact 0.420 [10.67] Card Slot 0.300 [7.62]