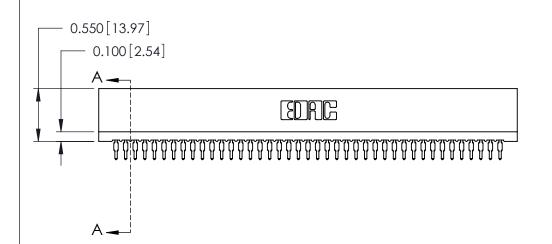

## **SECTION A-A**

725 Series Ultra-Mate Card Edge Connector - Press Fit

Part Number: 725-041-525-101

YOUR CONNECTION TO QUALITY & SERVICE

**EDAC INC** TORONTO, ONTARIO CANADA

THESE DRAWINGS AND SPECIFICATIONS ARE THE PROPERTY OF EDAC INC.,AND SHALL NOT BE REPRODUCED, OR COPIED OR USED AS THE BASIS FOR THE MANUFACTURE OR SALE OF APPARATUS WITHOUT WRITTEN PERMISSION.