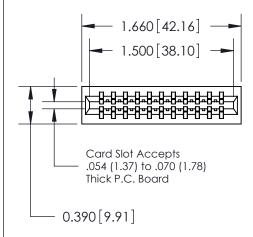

THIS IS A C.A.D. GENERATED DRAWING DO NOT MAKE MANUAL REVISIONS TO MASTER.

ISSUE NUMBER

ORIGINAL

1

Contact Information
520-P.C. Tail, Regular Point - Tail LG.=.175(4.45)
.125" (3.18mm) Contact Spacing x .250" (6.35mm) Row Spacing

DATE: AUG 20/09

SHEET 1 OF 2

**ISSUE** 

DATE:

726 Series Ultra-Mate Card Edge Connector - Press Fit

Part Number: 726-022-520-201

EDAC INC
TORONTO, ONTARIO
CANADA
YOUR CONNECTION TO QUALITY & SERVICE

TORONTO, ONTARIO
CANADA
YOUR CONNECTION TO QUALITY & SERVICE