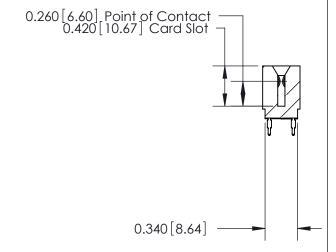

THIS IS A C.A.D. GENERATED DRAWING DO NOT MAKE MANUAL REVISIONS TO MASTER.

ISSUE NUMBER

ORIGINAL

1

Contact Information
520-P.C. Tail, Regular Point - Tail LG.=.175(4.45)
.125" (3.18mm) Contact Spacing x .250" (6.35mm) Row Spacing

DATE: AUG 20/09

SHEET 1 OF 2

**ISSUE** 

DATE:

726 Series Ultra-Mate Card Edge Connector - Press Fit

Part Number: 726-022-520-201

EDAC INC
TORONTO, ONTARIO
CANADA
YOUR CONNECTION TO QUALITY & SERVICE

TORONTO, ONTARIO
CANADA
YOUR CONNECTION TO QUALITY & SERVICE