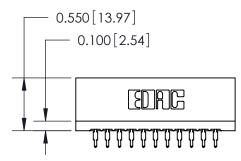

THIS IS A C.A.D. GENERATED DRAWING DO NOT MAKE MANUAL REVISIONS TO MASTER.

ISSUE NUMBER

ORIGINAL

1

Contact Information
520-P.C. Tail, Regular Point - Tail LG.=.175(4.45)
.125" (3.18mm) Contact Spacing x .250" (6.35mm) Row Spacing

DATE: AUG 20/09

SHEET 1 OF 2

**ISSUE** 

DATE:

726 Series Ultra-Mate Card Edge Connector - Press Fit

Part Number: 726-022-520-201

EDAC INC
TORONTO, ONTARIO
CANADA
YOUR CONNECTION TO QUALITY & SERVICE

TORONTO, ONTARIO
CANADA
YOUR CONNECTION TO QUALITY & SERVICE