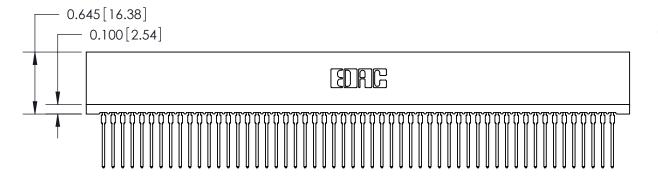

THIS IS A C.A.D. GENERATED DRAWING DO NOT MAKE MANUAL REVISIONS TO MASTER.

ISSUE NUMBER

ORIGINAL

1

Contact Information
540-Wire Wrap, Regular Point - Tail LG.=.560(14.22)
.100" (2.54mm) Contact Spacing x .200" (5.08mm) Row Spacing