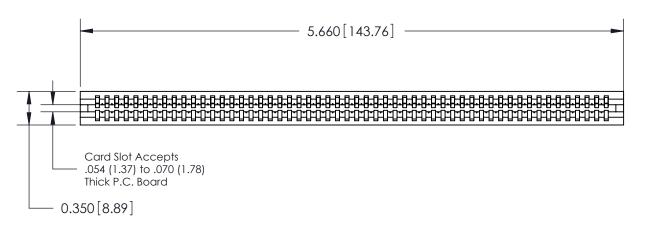

THIS IS A C.A.D. GENERATED DRAWING DO NOT MAKE MANUAL REVISIONS TO MASTER.

ISSUE NUMBER

ORIGINAL

1

Contact Information
540-Wire Wrap, Regular Point - Tail LG.=.560(14.22)
.100" (2.54mm) Contact Spacing x .200" (5.08mm) Row Spacing