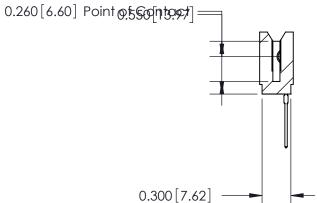

THIS IS A C.A.D. GENERATED DRAWING DO NOT MAKE MANUAL REVISIONS TO MASTER.

ISSUE NUMBER

ORIGINAL

1

Contact Information
540-Wire Wrap, Regular Point - Tail LG.=.560(14.22)
.100" (2.54mm) Contact Spacing x .200" (5.08mm) Row Spacing