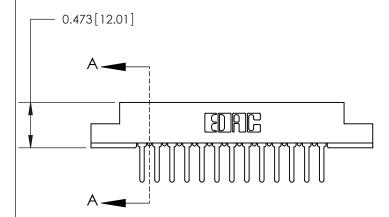

**Mounting Option** 

#4-40 Unified Threaded Inserts

## **Contact Detail**

PC Tail .046x.013(1.17x0.33) - Tail LG=.358(9.09) .156 [3.96] Contact Spacing x .200 [5.08] Row Spacing







.095 [2.41] Point of Contact (Measured from bottom of Card Slot)



**See Accompanying Page for:** 

**Contact Bend Details** 

807/857 Series High Temp Card Edge Connector Part Number: 807-026-522-208



| ACAD REFERENCES ECTION NAMED TER |                  |        |
|----------------------------------|------------------|--------|
| DRAWN: J.LEE                     | DATE: AUG. 11/09 |        |
| CHECKED:                         | DATE:            |        |
| SCALE: NTS                       | SHEET            | 1 OF 2 |
| DRAWING NUMBER                   |                  | ISSUE  |
| 007 A                            |                  | , ,    |

807 Assembly