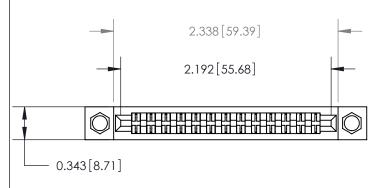

## **Contact Detail**

PC Tail .046x.013(1.17x0.33) - Tail LG=.358(9.09) .156 [3.96] Contact Spacing x .200 [5.08] Row Spacing

.095 [2.41] Point of Contact (Measured from bottom of Card Slot)

**See Accompanying Page for:** 