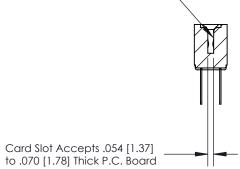

## **Contact Detail**

PC Tail .046x.013(1.17x0.33) - Tail LG=.358(9.09) .156 [3.96] Contact Spacing x .200 [5.08] Row Spacing

.095 [2.41] Point of Contact (Measured from bottom of Card Slot)

**See Accompanying Page for:** 