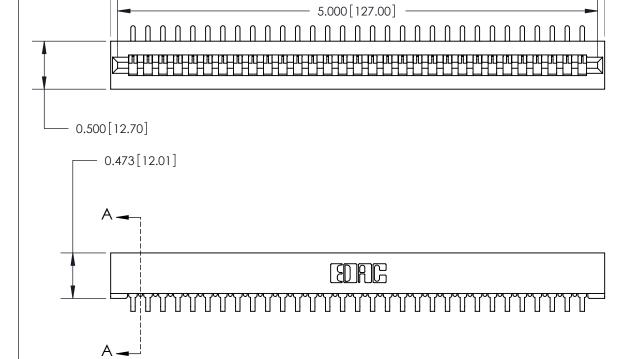

**Mounting Option** No Mounting Lugs **Contact Detail** 

90 Degree Bend (Code 527 Contacts) .156 [3.96] Contact Spacing x .200 [5.08] Row Spacing

- 5.146 [130.71]

**SECTION A-A** 

.095 [2.41] Point of Contact (Measured from bottom of Card Slot)

Card Slot Accepts .054 [1.37] to .070 [1.78] Thick P.C. Board

**See Accompanying Page for: Contact Bend Details** 

807/857 Series High Temp Card Edge Connector Part Number: 807-031-459-101

YOUR CONNECTION TO QUALITY & SERVICE WITHOUT WRITTEN PERMISSION.