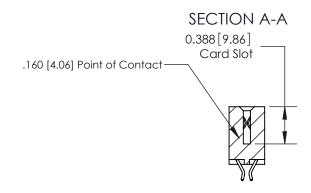

## **Contact Detail**

556-Extender Board Bend (Code 520 Contacts)

.156 [3.96] Contact Spacing x .200 [5.08] Row Spacing