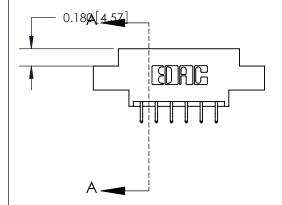

## **Contact Detail**

556-Extender Board Bend (Code 520 Contacts)

.156 [3.96] Contact Spacing x .200 [5.08] Row Spacing