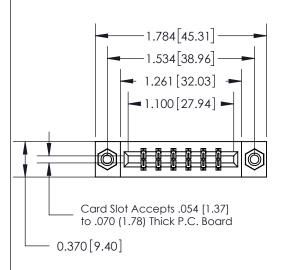

## **See Accompanying Page for:**

- **Bend Detail**
- **Mounting Options**

THIS IS A C.A.D. GENERATED DRAWING DO NOT MAKE MANUAL REVISIONS TO MASTER.

ISSUE NUMBER ORIGINAL

833 Series High Temp Card Edge Connector Part Number: 833-012-556-808