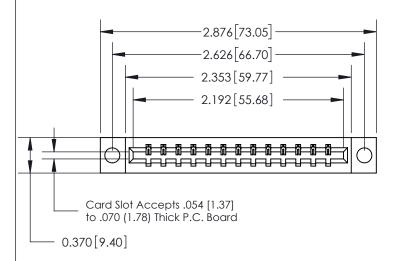

## **See Accompanying Page for:**

- **Bend Detail**
- **Mounting Options**

THIS IS A C.A.D. GENERATED DRAWING DO NOT MAKE MANUAL REVISIONS TO MASTER.

ORIGINAL

|                               | SECTION A-A<br>0.388 [9.86]<br>Card Slot |
|-------------------------------|------------------------------------------|
| .160 [4.06] Point of Contact— | Cara sion                                |
|                               |                                          |
|                               |                                          |

833 Series High Temp Card Edge Connector Part Number: 833-013-520-604

**EDAC INC** TORONTO, ONTARIO CANADA

THESE DRAWINGS AND SPECIFICATIONS ARE THE PROPERTY OF EDAC INC.,AND SHALL NOT BE REPRODUCED, OR COPIED OR USED AS THE BASIS FOR THE MANUFACTURE OR SALE OF APPARATUS WITHOUT WRITTEN PERMISSION.