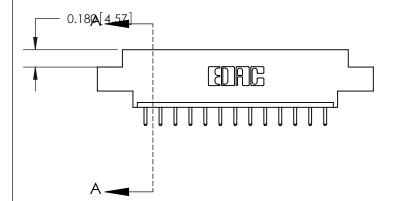

## **Contact Detail**

520-P.C. Tail .030x.018(0.76x0.46) - Tail LG=.175(4.45) .156 [3.96] Contact Spacing x .200 [5.08] Row Spacing