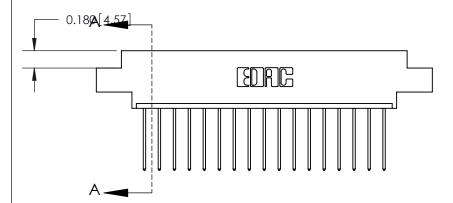

## **Contact Detail**

542-Wire Wrap .025 Sq.(0.64 Sq.) - Tail LG=.645(16.38)

.156 [3.96] Contact Spacing x .200 [5.08] Row Spacing

THIS IS A C.A.D. GENERATED DRAWING DO NOT MAKE MANUAL REVISIONS TO MASTER.

SECTION A-A

0.388 [9.86]

ORIGINAL (1)

ORIGINAL

| 833 Series High Temp Card Edge Connector<br>Contact Bend Detail |                                                                                                                                                                                                 | ACAD REFERENCE NO. | 833 ENG MASTER   |               |
|-----------------------------------------------------------------|-------------------------------------------------------------------------------------------------------------------------------------------------------------------------------------------------|--------------------|------------------|---------------|
|                                                                 |                                                                                                                                                                                                 | DRAWN: J.LEE       | DATE: OCT. 14/09 |               |
|                                                                 |                                                                                                                                                                                                 | CHECKED: DATE:     |                  |               |
| TORONTO, ONTARIO ARE THE PR SHALL NOT I OR USED AS MANUFACTL    | THESE DRAWINGS AND SPECIFICATIONS ARE THE PROPERTY OF EDAC INC.,AND SHALL NOT BE REPRODUCED,OR COPIED OR USED AS THE BASIS FOR THE MANUFACTURE OR SALE OF APPARATUS WITHOUT WRITTEN PERMISSION. | SCALE: NTS         | SHEET 2          | 2 <b>OF</b> 3 |
|                                                                 |                                                                                                                                                                                                 | DRAWING NUMBER     |                  | ISSUE         |
|                                                                 |                                                                                                                                                                                                 | 833 Assembly       |                  | 1             |