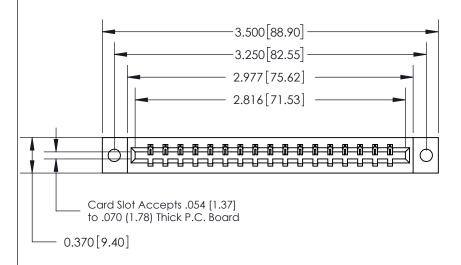

ISSUE NUMBER ORIGINAL

Card Slot .160 [4.06] Point of Contact-

## **See Accompanying Page for:**

- **Bend Detail**
- **Mounting Options**

833 Series High Temp Card Edge Connector Part Number: 833-017-542-602

**EDAC INC** TORONTO, ONTARIO CANADA

THESE DRAWINGS AND SPECIFICATIONS ARE THE PROPERTY OF EDAC INC.,AND SHALL NOT BE REPRODUCED, OR COPIED OR USED AS THE BASIS FOR THE MANUFACTURE OR SALE OF APPARATUS WITHOUT WRITTEN PERMISSION.

| ACAD REFERENCE NO. | 833 ENG MASTER   |  |  |
|--------------------|------------------|--|--|
| DRAWN: J.LEE       | DATE: OCT. 14/09 |  |  |
| CHECKED:           | DATE:            |  |  |
| SCALE: NTS         | SHEET 1 OF 3     |  |  |
| DRAWING NUMBER     | ISSUE            |  |  |
| 833 Assembly       | 1                |  |  |