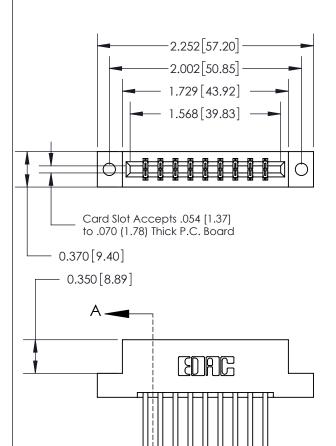

THIS IS A C.A.D. GENERATED DRAWING DO NOT MAKE MANUAL REVISIONS TO MASTER.

ISSUE NUMBER ORIGINAL

ACAD REFERENCE NO.

833 Series High Temp Card Edge Connector Part Number: 833-018-544-202

**EDAC INC** TORONTO, ONTARIO CANADA

THESE DRAWINGS AND SPECIFICATIONS ARE THE PROPERTY OF EDAC INC., AND SHALL NOT BE REPRODUCED, OR COPIED OR USED AS THE BASIS FOR THE MANUFACTURE OR SALE OF APPARATUS WITHOUT WRITTEN PERMISSION.

| DRAWN: J.LEE   | DATE: OC | CT. 14/09   |
|----------------|----------|-------------|
| CHECKED:       | DATE:    |             |
| SCALE: NTS     | SHEET 1  | <b>OF</b> 3 |
| DRAWING NUMBER |          | ISSUE       |
| 833 Assembly   |          | 1           |