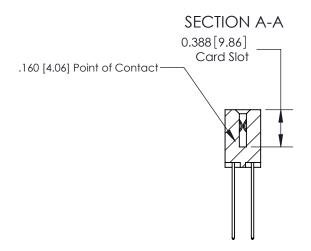

THIS IS A C.A.D. GENERATED DRAWING DO NOT MAKE MANUAL REVISIONS TO MASTER.

ISSUE NUMBER ORIGINAL

ACAD REFERENCE NO.

833 Series High Temp Card Edge Connector Part Number: 833-018-544-202

**EDAC INC** TORONTO, ONTARIO CANADA

THESE DRAWINGS AND SPECIFICATIONS ARE THE PROPERTY OF EDAC INC., AND SHALL NOT BE REPRODUCED, OR COPIED OR USED AS THE BASIS FOR THE MANUFACTURE OR SALE OF APPARATUS WITHOUT WRITTEN PERMISSION.

| DRAWN: J.LEE   | DATE: OC | CT. 14/09   |
|----------------|----------|-------------|
| CHECKED:       | DATE:    |             |
| SCALE: NTS     | SHEET 1  | <b>OF</b> 3 |
| DRAWING NUMBER |          | ISSUE       |
| 833 Assembly   |          | 1           |