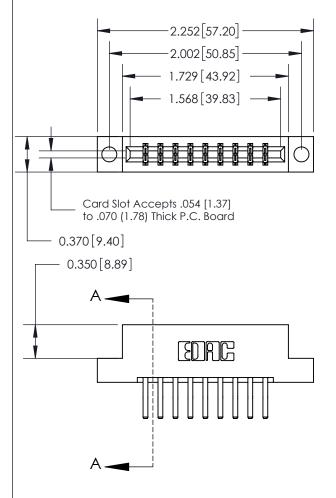

## **Contact Detail**

560-Extender Board Bend (Code 523 Contacts)

.156 [3.96] Contact Spacing x .200 [5.08] Row Spacing

**See Accompanying Page for:** 

- **Bend Detail**
- **Mounting Options**

THIS IS A C.A.D. GENERATED DRAWING DO NOT MAKE MANUAL REVISIONS TO MASTER.

833 Series High Temp Card Edge Connector Part Number: 833-018-560-204

**EDAC INC** TORONTO, ONTARIO CANADA

THESE DRAWINGS AND SPECIFICATIONS ARE THE PROPERTY OF EDAC INC.,AND SHALL NOT BE REPRODUCED, OR COPIED OR USED AS THE BASIS FOR THE MANUFACTURE OR SALE OF APPARATUS WITHOUT WRITTEN PERMISSION.