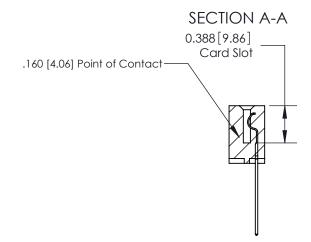

ORIGINAL

ACAD REFERENCE NO.

833 Series High Temp Card Edge Connector Part Number: 833-022-541-102

**EDAC INC** TORONTO, ONTARIO CANADA

THESE DRAWINGS AND SPECIFICATIONS ARE THE PROPERTY OF EDAC INC.,AND SHALL NOT BE REPRODUCED, OR COPIED OR USED AS THE BASIS FOR THE MANUFACTURE OR SALE OF APPARATUS WITHOUT WRITTEN PERMISSION.

| DRAWN: J.LEE   | DATE: OCT. 14/09 |  |  |
|----------------|------------------|--|--|
| CHECKED:       | DATE:            |  |  |
| SCALE: NTS     | SHEET 1 OF 3     |  |  |
| DRAWING NUMBER | ISSUE            |  |  |
| 833 Assembly   | 1                |  |  |