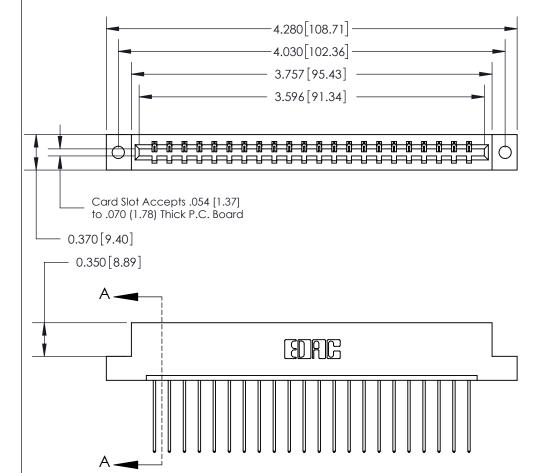

ORIGINAL

ACAD REFERENCE NO.

833 Series High Temp Card Edge Connector Part Number: 833-022-541-102

**EDAC INC** TORONTO, ONTARIO CANADA

THESE DRAWINGS AND SPECIFICATIONS ARE THE PROPERTY OF EDAC INC.,AND SHALL NOT BE REPRODUCED, OR COPIED OR USED AS THE BASIS FOR THE MANUFACTURE OR SALE OF APPARATUS WITHOUT WRITTEN PERMISSION.

| DRAWN: J.LEE   | DATE: OCT. 14/09 |  |  |
|----------------|------------------|--|--|
| CHECKED:       | DATE:            |  |  |
| SCALE: NTS     | SHEET 1 OF 3     |  |  |
| DRAWING NUMBER | ISSUE            |  |  |
| 833 Assembly   | 1                |  |  |