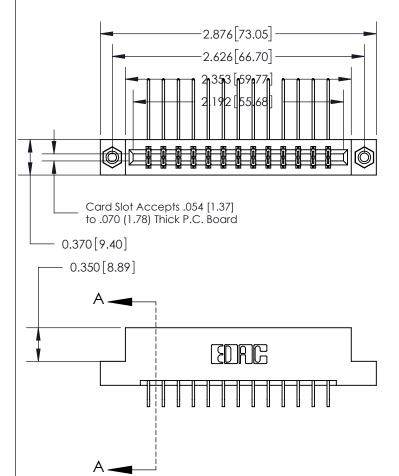

833 Series High Temp Card Edge Connector Part Number: 833-026-559-208

**EDAC INC** TORONTO, ONTARIO CANADA

THESE DRAWINGS AND SPECIFICATIONS ARE THE PROPERTY OF EDAC INC.,AND SHALL NOT BE REPRODUCED, OR COPIED OR USED AS THE BASIS FOR THE MANUFACTURE OR SALE OF APPARATUS WITHOUT WRITTEN PERMISSION.

| ACAD REFERENCE NO. | 833 ENG MASTER   |  |  |
|--------------------|------------------|--|--|
| DRAWN: J.LEE       | DATE: OCT. 14/09 |  |  |
| CHECKED:           | DATE:            |  |  |
| SCALE: NTS         | SHEET 1 OF 3     |  |  |
| DRAWING NUMBER     | ISSUE            |  |  |
| 833 Assembly       | 1                |  |  |