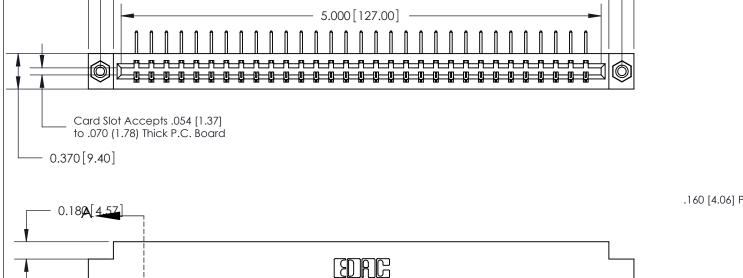

**Mounting Option** 08-#4-40 Unified Threaded Inserts **Contact Detail** 558-90 Degree Bend (Code 541 Contacts) .156 [3.96] Contact Spacing x .200 [5.08] Row Spacing

THIS IS A C.A.D. GENERATED DRAWING DO NOT MAKE MANUAL REVISIONS TO MASTER.

ISSUE NUMBER

ORIGINAL

-5.684[144.37]--5.434 [138.02] 5.161 [131.09]

> SECTION A-A 0.388 [9.86] Card Slot .160 [4.06] Point of Contact-

## See Accompanying Page for:

- **Bend Detail**
- **Mounting Options**

833 Series High Temp Card Edge Connector Part Number: 833-031-558-608

**EDAC INC** TORONTO, ONTARIO CANADA

THESE DRAWINGS AND SPECIFICATIONS ARE THE PROPERTY OF EDAC INC.,AND SHALL NOT BE REPRODUCED, OR COPIED OR USED AS THE BASIS FOR THE MANUFACTURE OR SALE OF APPARATUS WITHOUT WRITTEN PERMISSION.

| ACAD REFERENCE NO. | 833 ENG MASTER   |  |  |
|--------------------|------------------|--|--|
| DRAWN: J.LEE       | DATE: OCT. 14/09 |  |  |
| CHECKED:           | DATE:            |  |  |
| SCALE: NTS         | SHEET 1 OF 3     |  |  |
| DRAWING NUMBER     | ISSUE            |  |  |
| 833 Assembly       | 1                |  |  |