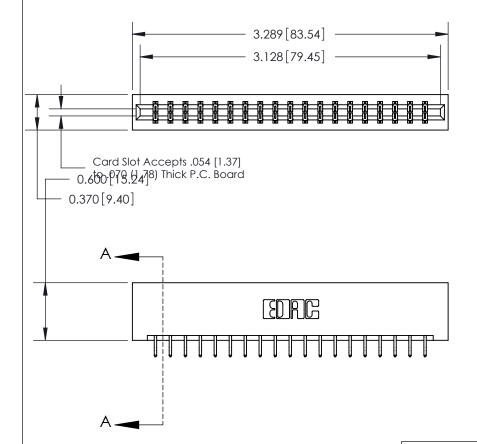

ORIGINAL

SECTION A-A 0.388 [9.86] Card Slot .160 [4.06] Point of Contact-

**See Accompanying Page for:** 

- **Bend Detail**
- **Mounting Options**

833 Series High Temp Card Edge Connector Part Number: 833-038-556-201