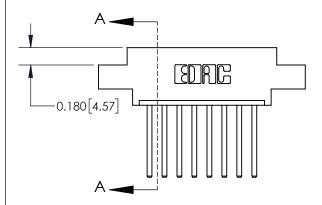

ISSUE NUMBER ORIGINAL

837/887 Series High Temp Card Edge Connector Part Number: 837-008-544-607

YOUR CONNECTION TO QUALITY & SERVICE

**EDAC INC** TORONTO, ONTARIO CANADA

THESE DRAWINGS AND SPECIFICATIONS ARE THE PROPERTY OF EDAC INC.,AND SHALL NOT BE REPRODUCED, OR COPIED OR USED AS THE BASIS FOR THE MANUFACTURE OR SALE OF APPARATUS WITHOUT WRITTEN PERMISSION.

**Mounting Option** 

07-M3-0.5 Metric Threaded Inserts