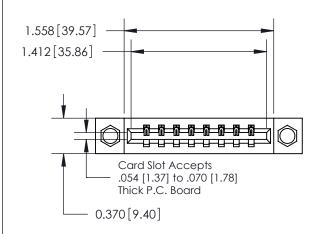

## **Contact Detail**

544-Wire Wrap .050x.025(1.27x0.64) - Tail LG=.750(19.05) .156 [3.96] Contact Spacing x .200 [5.08] Row Spacing

**See Accompanying Page for:** 

**Contact Bend Details** 

THIS IS A C.A.D. GENERATED DRAWING DO NOT MAKE MANUAL REVISIONS TO MASTER.

ISSUE NUMBER ORIGINAL

837/887 Series High Temp Card Edge Connector Part Number: 837-008-544-607

YOUR CONNECTION TO QUALITY & SERVICE

**EDAC INC** TORONTO, ONTARIO CANADA

THESE DRAWINGS AND SPECIFICATIONS ARE THE PROPERTY OF EDAC INC.,AND SHALL NOT BE REPRODUCED, OR COPIED OR USED AS THE BASIS FOR THE MANUFACTURE OR SALE OF APPARATUS WITHOUT WRITTEN PERMISSION.