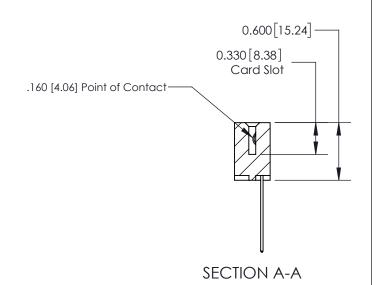

ISSUE NUMBER

ORIGINAL

1

| 837/887 Series High Temp Card Edge Connector<br>Contact Bend Detail |                                                                                                                                    | ACAD REFERENCE NO. | 837 ENG MASTER   |               |
|---------------------------------------------------------------------|------------------------------------------------------------------------------------------------------------------------------------|--------------------|------------------|---------------|
|                                                                     |                                                                                                                                    | DRAWN: J.LEE       | DATE: OCT. 06/09 |               |
|                                                                     |                                                                                                                                    | CHECKED:           | DATE:            |               |
| EDAC INC                                                            | THESE DRAWINGS AND SPECIFICATIONS ARE THE PROPERTY OF EDAC INC.,AND SHALL NOT BE REPRODUCED,OR COPIED OR USED AS THE BASIS FOR THE | SCALE: NTS         | SHEET            | 2 <b>OF</b> 2 |
| TORONTO, ONTARIO CANADA                                             |                                                                                                                                    | DRAWING NUMBER     | •                | ISSUE         |
| YOUR CONNECTION TO QUALITY & SERVICE                                | MANUFACTURE OR SALE OF APPARATUS WITHOUT WRITTEN PERMISSION.                                                                       | 837 Assembly       |                  | 1             |