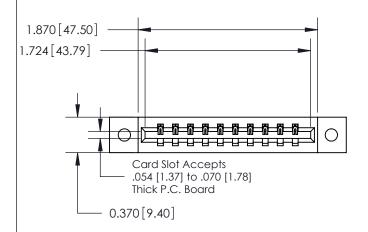

**Mounting Option** 

02-.128 (3.25) Dia. Mounting Holes

## **Contact Detail**

544-Wire Wrap .050x.025(1.27x0.64) - Tail LG=.750(19.05) .156 [3.96] Contact Spacing x .200 [5.08] Row Spacing

**See Accompanying Page for:** 

**Contact Bend Details** 

THIS IS A C.A.D. GENERATED DRAWING DO NOT MAKE MANUAL REVISIONS TO MASTER.

ISSUE NUMBER

ORIGINAL

| 837/887 Series High Temp Card Edge Connector |
|----------------------------------------------|
| Part Number: 837-010-544-602                 |

**EDAC INC** TORONTO, ONTARIO CANADA