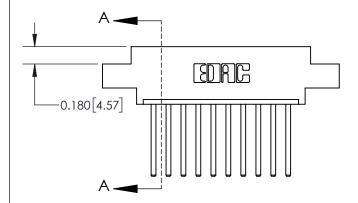

## **Contact Detail**

544-Wire Wrap .050x.025(1.27x0.64) - Tail LG=.750(19.05) .156 [3.96] Contact Spacing x .200 [5.08] Row Spacing

**See Accompanying Page for:** 

**Contact Bend Details** 

THIS IS A C.A.D. GENERATED DRAWING DO NOT MAKE MANUAL REVISIONS TO MASTER.

ISSUE NUMBER

ORIGINAL

| 837/887 Series High Temp Card Edge Connector |
|----------------------------------------------|
| Part Number: 837-010-544-602                 |

**EDAC INC** TORONTO, ONTARIO CANADA