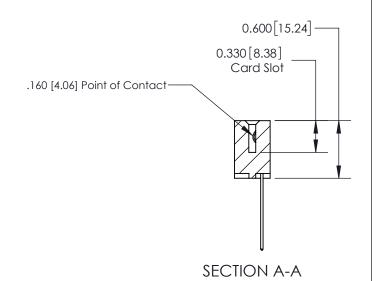

## **Contact Detail**

544-Wire Wrap .050x.025(1.27x0.64) - Tail LG=.750(19.05) .156 [3.96] Contact Spacing x .200 [5.08] Row Spacing

**See Accompanying Page for:** 

**Contact Bend Details** 

THIS IS A C.A.D. GENERATED DRAWING DO NOT MAKE MANUAL REVISIONS TO MASTER.

ISSUE NUMBER

ORIGINAL

1

| 837/887 Series High Temp Card Edge Connector<br>Contact Bend Detail |                                                                  | ACAD REFERENCE NO. | 837 ENG MASTER   |               |
|---------------------------------------------------------------------|------------------------------------------------------------------|--------------------|------------------|---------------|
|                                                                     |                                                                  | DRAWN: J.LEE       | DATE: OCT. 06/09 |               |
|                                                                     |                                                                  | CHECKED:           | DATE:            |               |
| EDAC INC                                                            | OR USED AS THE BASIS FOR THE<br>MANUFACTURE OR SALE OF APPARATUS | SCALE: NTS         | SHEET            | 2 <b>OF</b> 2 |
| TORONTO, ONTARIO CANADA                                             |                                                                  | DRAWING NUMBER     | •                | ISSUE         |
| YOUR CONNECTION TO QUALITY & SERVICE                                |                                                                  | 837 Assembly       |                  | 1             |