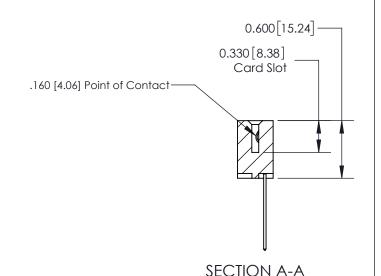

ISSUE NUMBER

ORIGINAL

1

| 837/887 Series High Temp Card Edge Connector<br>Contact Bend Detail |                                                                                                                                     | ACAD REFERENCE NO. | 837 ENG MASTER   |               |
|---------------------------------------------------------------------|-------------------------------------------------------------------------------------------------------------------------------------|--------------------|------------------|---------------|
|                                                                     |                                                                                                                                     | DRAWN: J.LEE       | DATE: OCT. 06/09 |               |
|                                                                     |                                                                                                                                     | CHECKED:           | DATE:            |               |
| EDAC INC                                                            | THESE DRAWINGS AND SPECIFICATIONS ARE THE PROPERTY OF EDAC INC.,AND SHALL NOT BE REPRODUCED, OR COPIED OR USED AS THE BASIS FOR THE | SCALE: NTS         | SHEET            | 2 <b>OF</b> 2 |
| TORONTO, ONTARIO CANADA                                             |                                                                                                                                     | DRAWING NUMBER     | •                | ISSUE         |
| YOUR CONNECTION TO QUALITY & SERVICE                                | MANUFACTURE OR SALE OF APPARATUS WITHOUT WRITTEN PERMISSION.                                                                        | 837 Assembly       |                  | 1             |