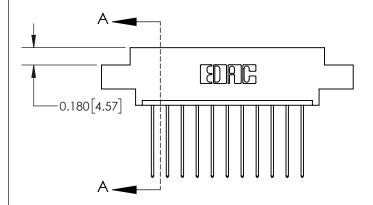

## **Contact Detail**

541-Wire Wrap .025 Sq.(0.64 Sq.) - Tail LG=.750(19.05) .156 [3.96] Contact Spacing x .200 [5.08] Row Spacing

**See Accompanying Page for:** 

**Contact Bend Details** 

THIS IS A C.A.D. GENERATED DRAWING DO NOT MAKE MANUAL REVISIONS TO MASTER.