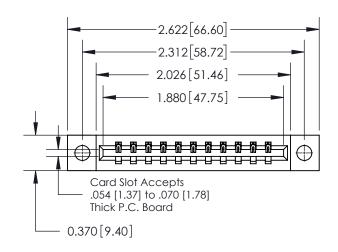

**Mounting Option** 

04-.156 (3.96) Dia. Mounting Holes

## **Contact Detail**

541-Wire Wrap .025 Sq.(0.64 Sq.) - Tail LG=.750(19.05) .156 [3.96] Contact Spacing x .200 [5.08] Row Spacing





**See Accompanying Page for:** 

**Contact Bend Details** 

THIS IS A C.A.D. GENERATED DRAWING DO NOT MAKE MANUAL REVISIONS TO MASTER.



ISSUE NUMBER

ORIGINAL



837/887 Series High Temp Card Edge Connector Part Number: 837-011-541-604



**EDAC INC** TORONTO, ONTARIO CANADA

THESE DRAWINGS AND SPECIFICATIONS ARE THE PROPERTY OF EDAC INC.,AND SHALL NOT BE REPRODUCED, OR COPIED OR USED AS THE BASIS FOR THE MANUFACTURE OR SALE OF APPARATUS WITHOUT WRITTEN PERMISSION.

| ACAD REFERENCE NO. | 837 ENG MASTER   |  |  |
|--------------------|------------------|--|--|
| DRAWN: J.LEE       | DATE: OCT. 06/09 |  |  |
| CHECKED:           | DATE:            |  |  |
| SCALE: NTS         | SHEET 1 OF 2     |  |  |
| DRAWING NUMBER     | ISSUE            |  |  |
| 837 Assembly       | 1