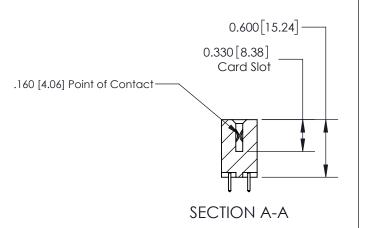

ISSUE NUMBER

ORIGINAL

1

| 837/887 Series High Temp Card Edge Connector<br>Contact Bend Detail |                                                                                                                                    | ACAD REFERENCE NO. | 837 ENG MASTER   |               |
|---------------------------------------------------------------------|------------------------------------------------------------------------------------------------------------------------------------|--------------------|------------------|---------------|
|                                                                     |                                                                                                                                    | DRAWN: J.LEE       | DATE: OCT. 06/09 |               |
|                                                                     |                                                                                                                                    | CHECKED:           | DATE:            |               |
| EDAC INC                                                            | THESE DRAWINGS AND SPECIFICATIONS ARE THE PROPERTY OF EDAC INC.,AND SHALL NOT BE REPRODUCED,OR COPIED OR USED AS THE BASIS FOR THE | SCALE: NTS         | SHEET            | 2 <b>OF</b> 2 |
| TORONTO, ONTARIO CANADA                                             |                                                                                                                                    | DRAWING NUMBER     | •                | ISSUE         |
| YOUR CONNECTION TO QUALITY & SERVICE                                | MANUFACTURE OR SALE OF APPARATUS WITHOUT WRITTEN PERMISSION.                                                                       | 837 Assembly       |                  | 1             |