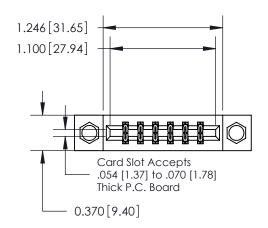

## **Mounting Option**

08-#4-40 Unified Threaded Inserts

## **Contact Detail**

521-P.C. Tail .025 Sq.(0.64 Sq.) - Tail LG=.150(3.81) .156 [3.96] Contact Spacing x .200 [5.08] Row Spacing





**See Accompanying Page for: Contact Bend Details** 

THIS IS A C.A.D. GENERATED DRAWING DO NOT MAKE MANUAL REVISIONS TO MASTER.



ISSUE NUMBER ORIGINAL





837/887 Series High Temp Card Edge Connector Part Number: 837-012-521-808



**EDAC INC** TORONTO, ONTARIO CANADA

THESE DRAWINGS AND SPECIFICATIONS ARE THE PROPERTY OF EDAC INC.,AND SHALL NOT BE REPRODUCED, OR COPIED OR USED AS THE BASIS FOR THE MANUFACTURE OR SALE OF APPARATUS WITHOUT WRITTEN PERMISSION.

| ACAD REFERENCE NO. 837 ENG MASTE |                  |  |  |
|----------------------------------|------------------|--|--|
| DRAWN: J.LEE                     | DATE: OCT. 06/09 |  |  |
| CHECKED:                         | DATE:            |  |  |
| SCALE: NTS                       | SHEET 1 OF 2     |  |  |
| DRAWING NUMBER