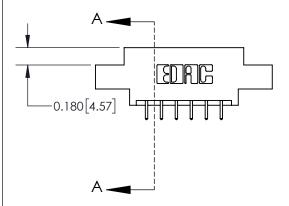

## **Contact Detail**

521-P.C. Tail .025 Sq.(0.64 Sq.) - Tail LG=.150(3.81) .156 [3.96] Contact Spacing x .200 [5.08] Row Spacing

**See Accompanying Page for: Contact Bend Details** 

THIS IS A C.A.D. GENERATED DRAWING DO NOT MAKE MANUAL REVISIONS TO MASTER.