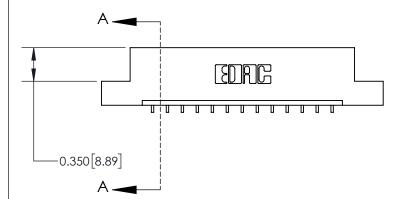

ACAD REFERENCE NO. 837 ENG MASTER DRAWN: J.LEE DATE: OCT. 06/09 CHECKED: DATE: OF 2 SCALE: NTS SHEET 1 DRAWING NUMBER **ISSUE** 837 Assembly

**See Accompanying Page for:** 

**Contact Bend Details** 

ISSUE NUMBER