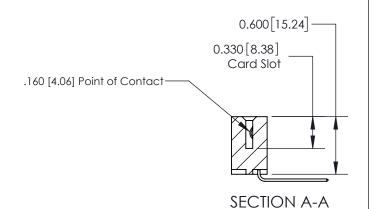

ACAD REFERENCE NO. 837 ENG MASTER DRAWN: J.LEE DATE: OCT. 06/09 CHECKED: DATE: OF 2 SCALE: NTS SHEET 1 DRAWING NUMBER **ISSUE** 837 Assembly

**See Accompanying Page for:** 

**Contact Bend Details** 

ISSUE NUMBER