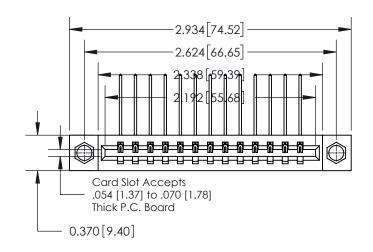

1

837/887 Series High Temp Card Edge Connector Part Number: 837-013-559-107

YOUR CONNECTION TO QUALITY & SERVICE

**EDAC INC** TORONTO, ONTARIO CANADA

THESE DRAWINGS AND SPECIFICATIONS ARE THE PROPERTY OF EDAC INC.,AND SHALL NOT BE REPRODUCED, OR COPIED OR USED AS THE BASIS FOR THE MANUFACTURE OR SALE OF APPARATUS WITHOUT WRITTEN PERMISSION.

ACAD REFERENCE NO. 837 ENG MASTER DRAWN: J.LEE DATE: OCT. 06/09 CHECKED: DATE: OF 2 SCALE: NTS SHEET 1 DRAWING NUMBER **ISSUE** 837 Assembly

**See Accompanying Page for:** 

**Contact Bend Details** 

ISSUE NUMBER