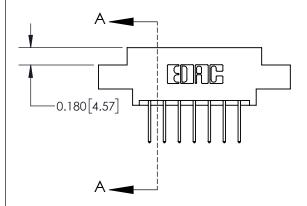

**Mounting Option** 

07-M3-0.5 Metric Threaded Inserts

## **Contact Detail**

523-P.C. Tail .025 Sq.(0.64 Sq.) - Tail LG=.390(9.91) .156 [3.96] Contact Spacing x .200 [5.08] Row Spacing

**See Accompanying Page for:** 

**Contact Bend Details** 

THIS IS A C.A.D. GENERATED DRAWING DO NOT MAKE MANUAL REVISIONS TO MASTER.