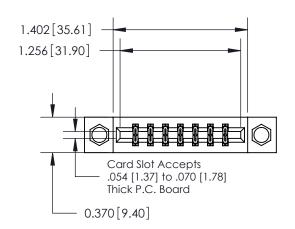

**Mounting Option** 

07-M3-0.5 Metric Threaded Inserts

## **Contact Detail**

523-P.C. Tail .025 Sq.(0.64 Sq.) - Tail LG=.390(9.91) .156 [3.96] Contact Spacing x .200 [5.08] Row Spacing

**See Accompanying Page for:** 

**Contact Bend Details** 

THIS IS A C.A.D. GENERATED DRAWING DO NOT MAKE MANUAL REVISIONS TO MASTER.