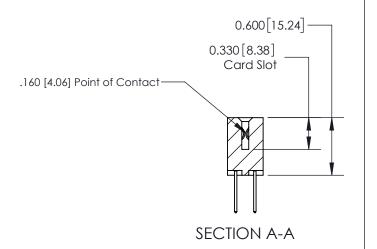

**Mounting Option** 

07-M3-0.5 Metric Threaded Inserts

## **Contact Detail**

523-P.C. Tail .025 Sq.(0.64 Sq.) - Tail LG=.390(9.91) .156 [3.96] Contact Spacing x .200 [5.08] Row Spacing

**See Accompanying Page for:** 

**Contact Bend Details** 

THIS IS A C.A.D. GENERATED DRAWING DO NOT MAKE MANUAL REVISIONS TO MASTER.