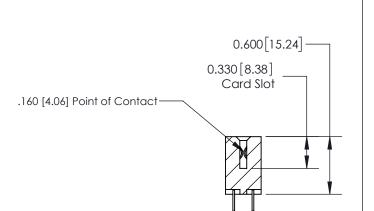

**SECTION A-A** 

ISSUE NUMBER

ORIGINAL

1

| 837/887 Series High Temp Card Edge Connector<br>Contact Bend Detail |                                                                                                                                    | ACAD REFERENCE NO. | 837 ENG          | 3 MASTER      |
|---------------------------------------------------------------------|------------------------------------------------------------------------------------------------------------------------------------|--------------------|------------------|---------------|
|                                                                     |                                                                                                                                    | DRAWN: J.LEE       | DATE: OCT. 06/09 |               |
|                                                                     |                                                                                                                                    | CHECKED:           | DATE:            |               |
| EDAC INC                                                            | THESE DRAWINGS AND SPECIFICATIONS ARE THE PROPERTY OF EDAC INC.,AND SHALL NOT BE REPRODUCED,OR COPIED OR USED AS THE BASIS FOR THE | SCALE: NTS         | SHEET            | 2 <b>OF</b> 2 |
| TORONTO, ONTARIO CANADA                                             |                                                                                                                                    | DRAWING NUMBER     |                  | ISSUE         |
| YOUR CONNECTION TO QUALITY & SERVICE                                | MANUFACTURE OR SALE OF APPARATUS WITHOUT WRITTEN PERMISSION.                                                                       | 837 Assembly       |                  | 1             |