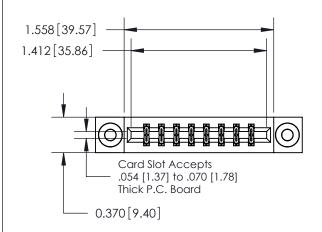

**Mounting Option** 

03-.116 (2.95) I.D. Floating Eyelets

ISSUE NUMBER

ORIGINAL

1

| 837/887 Series High Temp Card Edge Connector |
|----------------------------------------------|
| Part Number: 837-016-520-803                 |

**EDAC INC** TORONTO, ONTARIO CANADA