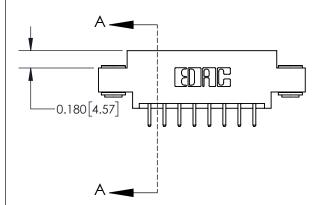

## **Contact Detail**

520-P.C. Tail .030x.018(0.76x0.46) - Tail LG=.175(4.45) .156 [3.96] Contact Spacing x .200 [5.08] Row Spacing

**See Accompanying Page for:** 

**Contact Bend Details** 

THIS IS A C.A.D. GENERATED DRAWING DO NOT MAKE MANUAL REVISIONS TO MASTER.

ISSUE NUMBER

ORIGINAL

1

| 837/887 Series High Temp Card Edge Connector |
|----------------------------------------------|
| Part Number: 837-016-520-803                 |

**EDAC INC** TORONTO, ONTARIO CANADA