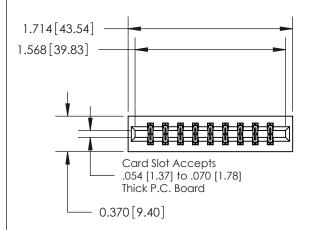

## **Contact Detail**

500-Wire Hole .050x.025(1.27x0.64) - Tail LG=.260(6.60) .156 [3.96] Contact Spacing x .200 [5.08] Row Spacing

**See Accompanying Page for:** 

**Contact Bend Details** 

THIS IS A C.A.D. GENERATED DRAWING DO NOT MAKE MANUAL REVISIONS TO MASTER.