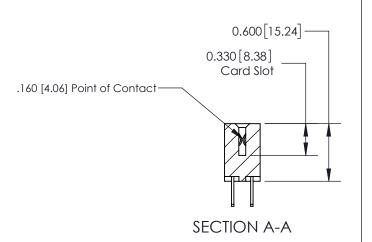

## **Contact Detail**

500-Wire Hole .050x.025(1.27x0.64) - Tail LG=.260(6.60) .156 [3.96] Contact Spacing x .200 [5.08] Row Spacing

**See Accompanying Page for:** 

**Contact Bend Details** 

THIS IS A C.A.D. GENERATED DRAWING DO NOT MAKE MANUAL REVISIONS TO MASTER.