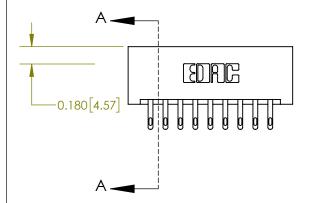

## **Contact Detail**

500-Wire Hole .050x.025(1.27x0.64) - Tail LG=.260(6.60) .156 [3.96] Contact Spacing x .200 [5.08] Row Spacing

**See Accompanying Page for:** 

**Contact Bend Details** 

THIS IS A C.A.D. GENERATED DRAWING DO NOT MAKE MANUAL REVISIONS TO MASTER.