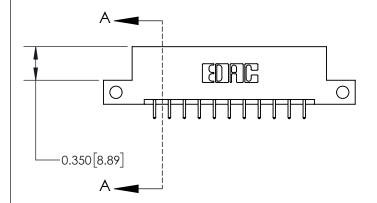

**Mounting Option** 

12-.128 (3.25) Dia. Side Mounting Holes

## **Contact Detail**

521-P.C. Tail .025 Sq.(0.64 Sq.) - Tail LG=.150(3.81) .156 [3.96] Contact Spacing x .200 [5.08] Row Spacing





THIS IS A C.A.D. GENERATED DRAWING DO NOT MAKE MANUAL REVISIONS TO MASTER.



ISSUE NUMBER ORIGINAL



837/887 Series High Temp Card Edge Connector Part Number: 837-022-521-212

YOUR CONNECTION TO QUALITY & SERVICE

**EDAC INC** TORONTO, ONTARIO CANADA

THESE DRAWINGS AND SPECIFICATIONS ARE THE PROPERTY OF EDAC INC.,AND SHALL NOT BE REPRODUCED, OR COPIED OR USED AS THE BASIS FOR THE MANUFACTURE OR SALE OF APPARATUS WITHOUT WRITTEN PERMISSION.

| ACAD REFERENCE NO. 837 ENG MASTI |                  |  |  |
|----------------------------------|------------------|--|--|
| DRAWN: J.LEE                     | DATE: OCT. 06/09 |  |  |
| CHECKED:                         | DATE:            |  |  |
| SCALE: NTS                       | SHEET 1 OF 2     |  |  |
| DRAWING NUMBER                   | ISS