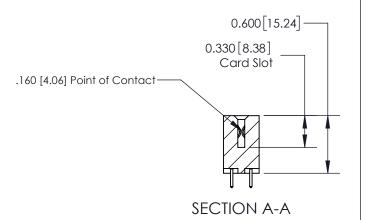

## **Contact Detail**

521-P.C. Tail .025 Sq.(0.64 Sq.) - Tail LG=.150(3.81) .156 [3.96] Contact Spacing x .200 [5.08] Row Spacing

THIS IS A C.A.D. GENERATED DRAWING DO NOT MAKE MANUAL REVISIONS TO MASTER.