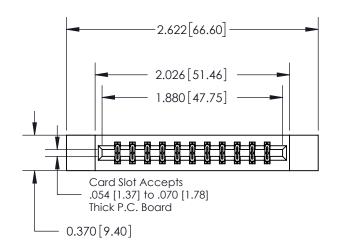

## **Contact Detail**

521-P.C. Tail .025 Sq.(0.64 Sq.) - Tail LG=.150(3.81) .156 [3.96] Contact Spacing x .200 [5.08] Row Spacing

THIS IS A C.A.D. GENERATED DRAWING DO NOT MAKE MANUAL REVISIONS TO MASTER.