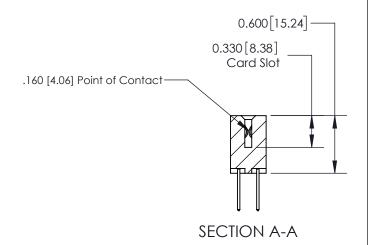

## **Contact Detail**

523-P.C. Tail .025 Sq.(0.64 Sq.) - Tail LG=.390(9.91) .156 [3.96] Contact Spacing x .200 [5.08] Row Spacing

> -3.090 78.49 2.780 70.61 2.494 [63.35] 2.348 [59.64] Card Slot Accepts .054 [1.37] to .070 [1.78] Thick P.C. Board 0.370 [9.40]