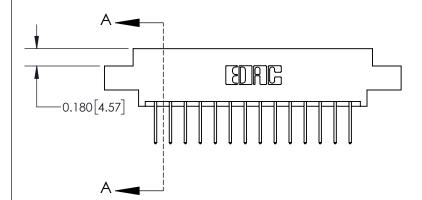

**Mounting Option** 

04-.156 (3.96) Dia. Mounting Holes

## **Contact Detail**

523-P.C. Tail .025 Sq.(0.64 Sq.) - Tail LG=.390(9.91) .156 [3.96] Contact Spacing x .200 [5.08] Row Spacing

> -3.090 78.49 2.780 70.61 2.494 [63.35] 2.348 [59.64] Card Slot Accepts .054 [1.37] to .070 [1.78] Thick P.C. Board 0.370 [9.40]



THIS IS A C.A.D. GENERATED DRAWING DO NOT MAKE MANUAL REVISIONS TO MASTER.



ISSUE NUMBER ORIGINAL



**See Accompanying Page for:** 

**Contact Bend Details** 

837/887 Series High Temp Card Edge Connector Part Number: 837-028-523-804



**EDAC INC** TORONTO, ONTARIO CANADA

THESE DRAWINGS AND SPECIFICATIONS ARE THE PROPERTY OF EDAC INC.,AND SHALL NOT BE REPRODUCED, OR COPIED OR USED AS THE BASIS FOR THE MANUFACTURE OR SALE OF APPARATUS WITHOUT WRITTEN PERMISSION.

| ACAD REFERENCE NO. 837 ENG MASTE |                  |  |  |
|----------------------------------|------------------|--|--|
| DRAWN: J.LEE                     | DATE: OCT. 06/09 |  |  |
| CHECKED:                         | DATE:            |  |  |
| SCALE: NTS                       | SHEET 1 OF 2     |  |  |
| DRAWING NUMBER