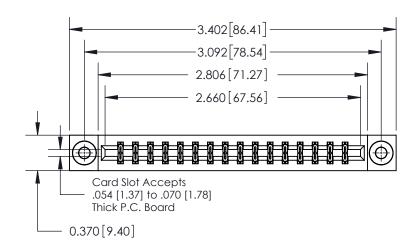

**Mounting Option** 

03-.116 (2.95) I.D. Floating Eyelets

ISSUE NUMBER ORIGINAL

0.600 [15.24] 0.330[8.38] Card Slot .160 [4.06] Point of Contact **SECTION A-A** 

837/887 Series High Temp Card Edge Connector Part Number: 837-032-541-203

YOUR CONNECTION TO QUALITY & SERVICE