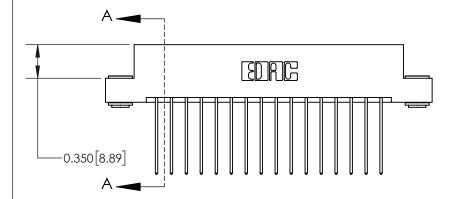

ISSUE NUMBER ORIGINAL

0.600 [15.24] 0.330[8.38] Card Slot .160 [4.06] Point of Contact **SECTION A-A** 

837/887 Series High Temp Card Edge Connector Part Number: 837-032-541-203

YOUR CONNECTION TO QUALITY & SERVICE