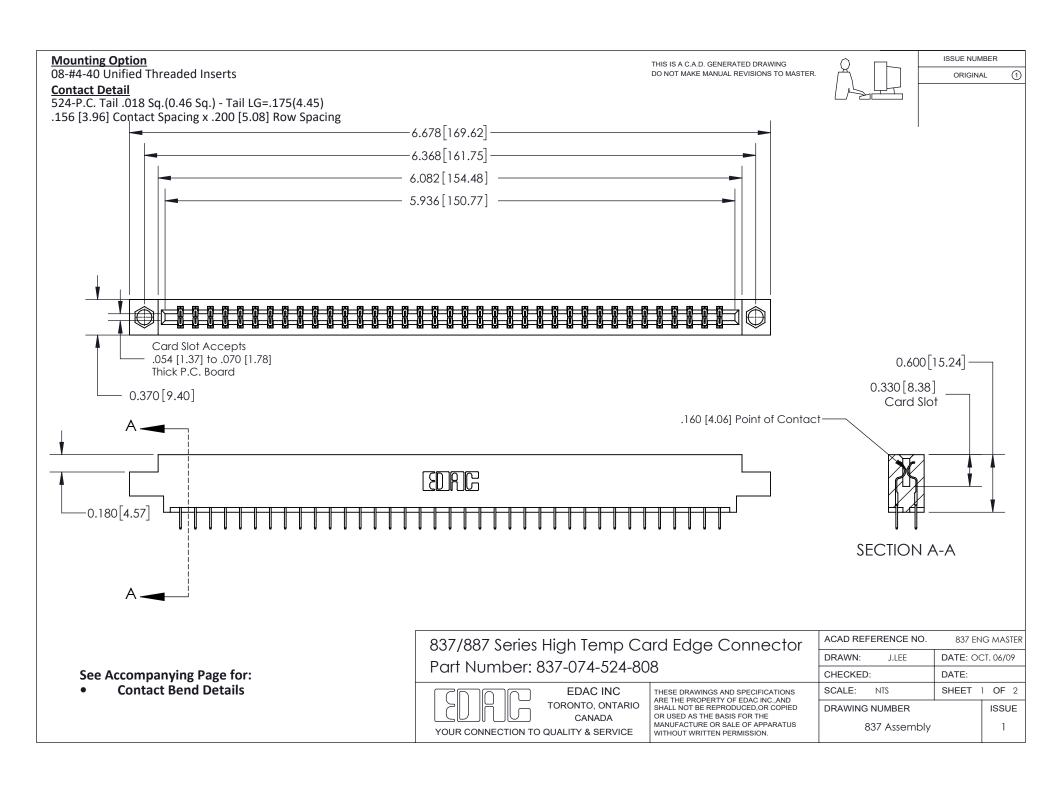

ISSUE NUMBER

ORIGINAL

1



| 837/887 Series High Temp Card Edge Connector<br>Contact Bend Detail |                                                                                                                                                                                                   | ACAD REFERENCE NO. 837 EN |                  | 3 MASTER      |
|---------------------------------------------------------------------|---------------------------------------------------------------------------------------------------------------------------------------------------------------------------------------------------|---------------------------|------------------|---------------|
|                                                                     |