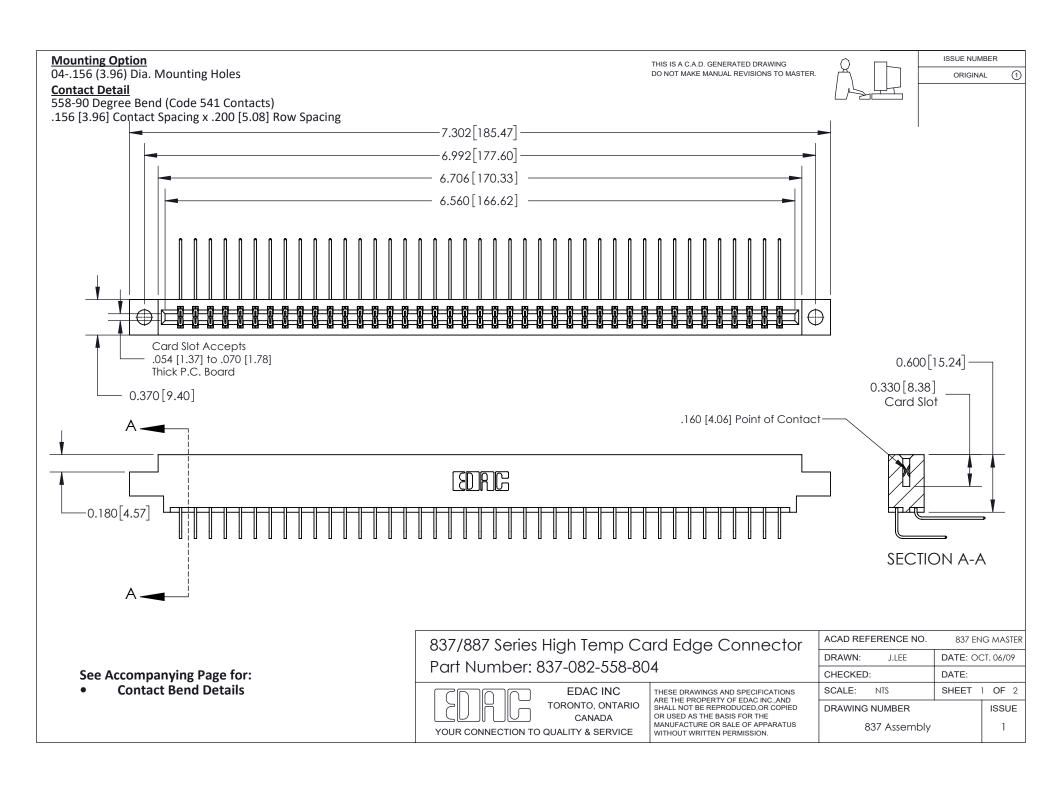

ISSUE NUMBER

ORIGINAL

1



| 837/887 Series High Temp Card Edge Connector<br>Contact Bend Detail   |                                                                                                                                                                                                  | ACAD REFERENCE NO. 837 EN |                  | 3 MASTER      |
|-----------------------------------------------------------------------|--------------------------------------------------------------------------------------------------------------------------------------------------------------------------------------------------|---------------------------|------------------|---------------|
|                                                                       |