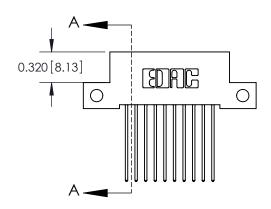

**Mounting Option** 

12-.128 (3.25) Dia. Side Mounting Holes

## **Contact Detail**

541-Wire Wrap .025 Sq.(0.64 Sq.) - Tail LG=.760(19.30) .100 [2.54] Contact Spacing x .200 [5.08] Row Spacing





**See Accompanying Pages for:** 

- **Contact Bend Details**
- **Mounting Options**



.240 [6.10] Point of Contact-



842/892 Series High Temp Card Edge Connector Part Number: 842-020-541-212



| ACAD REFERENCE NO. 842 ENG MASTER |                  |  |  |  |
|-----------------------------------|------------------|--|--|--|
| DRAWN: J.LEE                      | DATE: OCT. 06/09 |  |  |  |
| CHECKED:                          | DATE:            |  |  |  |
| SCALE: NTS                        | SHEET 1 OF 3     |  |  |  |
| DRAWING NUMBER                    | ISSUE            |  |  |  |

842 Assembly

SECTION A-A

THIS IS A C.A.D. GENERATED DRAWING DO NOT MAKE MANUAL REVISIONS TO MASTER.

ISSUE NUMBER

ORIGINAL

1



| 842/892 Series High Temp Card Edge Connector<br>Contact Bend Detail |