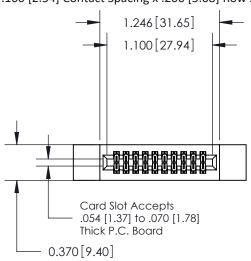

## **Contact Detail**

541-Wire Wrap .025 Sq.(0.64 Sq.) - Tail LG=.760(19.30) .100 [2.54] Contact Spacing x .200 [5.08] Row Spacing

**See Accompanying Pages for:** 

- **Contact Bend Details**
- **Mounting Options**

.240 [6.10] Point of Contact-

842/892 Series High Temp Card Edge Connector Part Number: 842-020-541-212

| ACAD REFERENCE NO. 842 ENG MASTER |                  |  |  |  |
|-----------------------------------|------------------|--|--|--|
| DRAWN: J.LEE                      | DATE: OCT. 06/09 |  |  |  |
| CHECKED:                          | DATE:            |  |  |  |
| SCALE: NTS                        | SHEET 1 OF 3     |  |  |  |
| DRAWING NUMBER                    | ISSUE            |  |  |  |