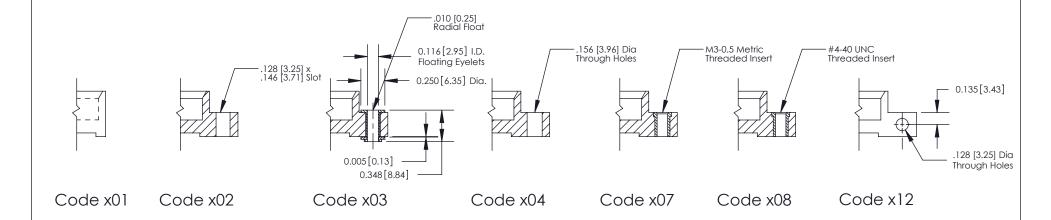

**Mounting Option** 

12-.128 (3.25) Dia. Side Mounting Holes

THIS IS A C.A.D. GENERATED DRAWING DO NOT MAKE MANUAL REVISIONS TO MASTER

SSUE NUMBER

DRIGINAL

1

| 842/892 Series High Temp Card Edge Connector<br>Mounting Options |                                                                                                  | ACAD REFERENCE NO. 842 ENG MASTER |             |         |           |
|------------------------------------------------------------------|--------------------------------------------------------------------------------------------------|-----------------------------------|-------------|---------|-----------|
|                                                                  |                                                                                                  | DRAWN:                            | J.LEE       | DATE: O | CT. 06/09 |
|                                                                  |                                                                                                  | CHECKED:                          |             | DATE:   |           |
| EDAC INC THESE DRAWINGS AND SPECIFICATIONS                       | SCALE:                                                                                           | NTS                               | SHEET ;     | 3 OF 3  |           |
| I   S   I   G   TORONTO, ONTARIO                                 | ARE THE PROPERTY OF EDAC INC.,AND SHALL NOT BE REPRODUCED,OR COPIED OR USED AS THE BASIS FOR THE | DRAWING                           | NUMBER      |         | ISSUE     |
| YOUR CONNECTION TO QUALITY & SERVICE                             | QUALITY & SERVICE WITHOUT WRITTEN PERMISSION.                                                    |                                   | 42 Assembly |         | 1         |