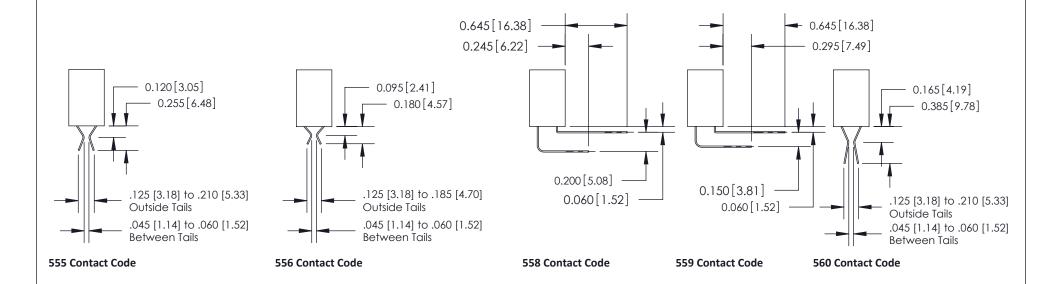

842 Assembly

SECTION A-A

THIS IS A C.A.D. GENERATED DRAWING DO NOT MAKE MANUAL REVISIONS TO MASTER.

ISSUE NUMBER

ORIGINAL

1

| 842/892 Series High Temp Card Edge Connector<br>Contact Bend Detail |                                                                                                        | ACAD REFERENCE NO. 842 ENG MASTER |          |                  |  |
|---------------------------------------------------------------------|--------------------------------------------------------------------------------------------------------|-----------------------------------|----------|------------------|--|
|                                                                     |                                                                                                        | DRAWN: J.LEE                      | DATE: OC | DATE: OCT. 06/09 |  |
|                                                                     |                                                                                                        | CHECKED:                          | DATE:    | DATE:            |  |
| EDAC INC                                                            | THESE DRAWINGS AND SPECIFICATIONS                                                                      | SCALE: NTS                        | SHEET    | 2 OF 3           |  |
| TORONTO, ONTARIO                                                    | ARE THE PROPERTY OF EDAC INC.,AND<br>SHALL NOT BE REPRODUCED,OR COPIED<br>OR USED AS THE BASIS FOR THE | DRAWING NUMBER                    | •        | ISSUE            |  |
| YOUR CONNECTION TO QUALITY & SERVICE                                | MANUFACTURE OR SALE OF APPARATUS                                                                       | 842 Assemb                        | ly       | 1                |  |