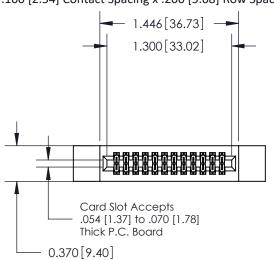

## **Contact Detail**

524-P.C. Tail .018 Sq.(0.46 Sq.) - Tail LG=.185(4.70) .100 [2.54] Contact Spacing x .200 [5.08] Row Spacing

## **See Accompanying Pages for:**

- **Contact Bend Details**
- **Mounting Options**

.240 [6.10] Point of Contact-

842/892 Series High Temp Card Edge Connector Part Number: 842-024-524-212

YOUR CONNECTION TO QUALITY & SERVICE