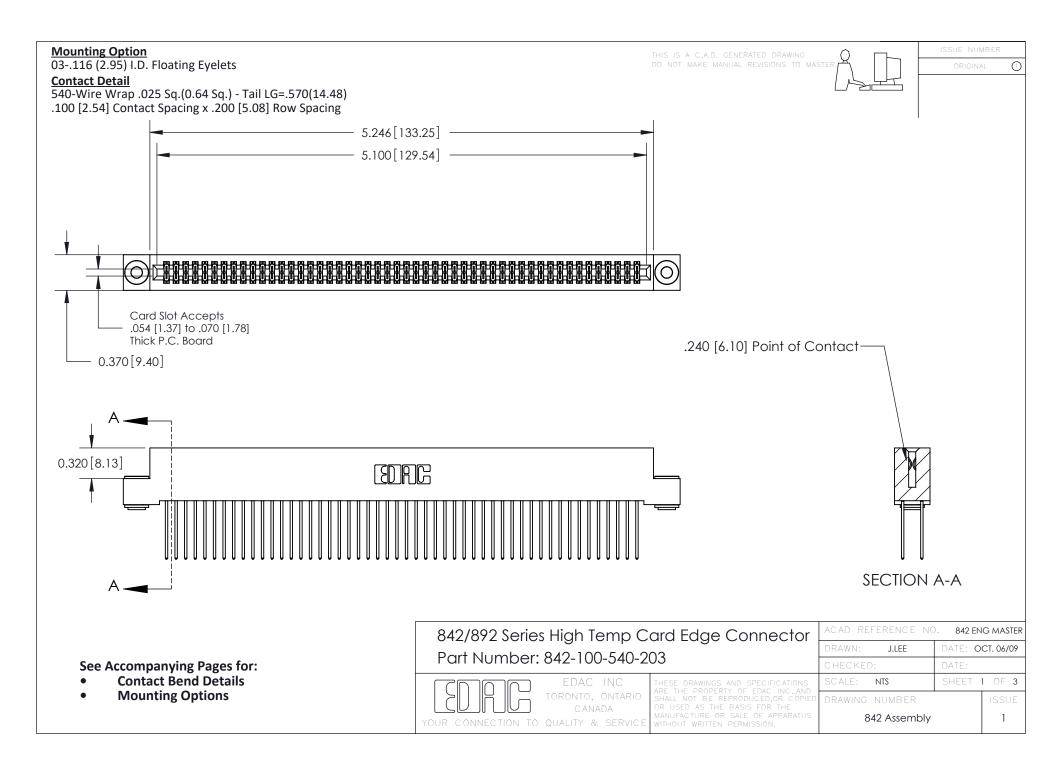

THIS IS A C.A.D. GENERATED DRAWING DO NOT MAKE MANUAL REVISIONS TO MASTER

ORIGINAL (1)



| 842/892 Series High Temp Card Edge Connector<br>Contact Bend Detail |                                                                                                 | ACAD REFERENCE NO. 842 ENG MASTER |             |                  |        |
|---------------------------------------------------------------------|-------------------------------------------------------------------------------------------------|-----------------------------------|-------------|------------------|--------|
|                                                                     |                                                                                                 | DRAWN:                            | J.LEE