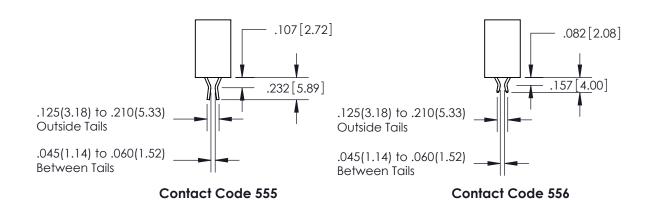

INSULATOR MATERIAL: THERMOPLASTIC POLYESTER, UL 94V-0

DAP MATERIAL AVAILABLE UPON REQUEST

**Contact Code 558** 

CONTACT MATERIAL; COPPER ALLOY CONTACT PLATING: GOLD ON THE MATING AREA, TIN PLATING ON THE CONTACT TAILS, NICKEL UNDERPLATE

## 845/895 SERIES HIGH TEMP CARD EDGE CONNECTOR CONTACT CODE 555,556,558,559,560 DIMENSIONS

YOUR CONNECTION TO QUALITY & SERVICE

Contact Code 559

|   | ACAD REFERENCE NO. 845-ENG-MASTER |                  |
|---|-----------------------------------|------------------|
|   | DRAWN: R.STA.MONICA               | DATE:MAY.16/2017 |
|   | CHECKED:                          | DATE:            |
|   | SCALE: 1:1                        | SHEET 2 OF 2     |
| D | DRAWING NUMBER                    | ISSUE            |

Contact Code 560

845-ENG-MASTER