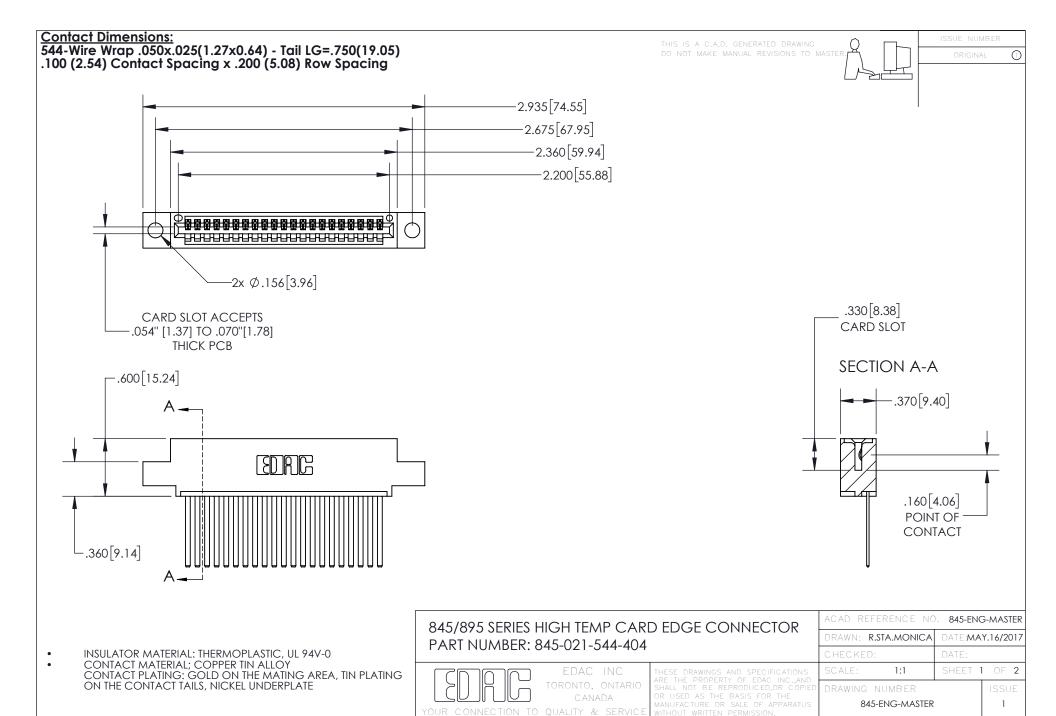

INSULATOR MATERIAL: THERMOPLASTIC POLYESTER, UL 94V-0

DAP MATERIAL AVAILABLE UPON REQUEST

**Contact Code 558** 

CONTACT MATERIAL; COPPER ALLOY CONTACT PLATING: GOLD ON THE MATING AREA, TIN PLATING ON THE CONTACT TAILS, NICKEL UNDERPLATE

## 845/895 SERIES HIGH TEMP CARD EDGE CONNECTOR CONTACT CODE 555,556,558,559,560 DIMENSIONS

YOUR CONNECTION TO QUALITY & SERVICE

Contact Code 559

|   | ACAD REFERENCE NO. 845-ENG-MASTER |                  |
|---|-----------------------------------|------------------|
|   | DRAWN: R.STA.MONICA               | DATE:MAY.16/2017 |
|   | CHECKED:                          | DATE:            |
|   | SCALE: 1:1                        | SHEET 2 OF 2     |
| D | DRAWING NUMBER                    | ISSUE            |

Contact Code 560

845-ENG-MASTER