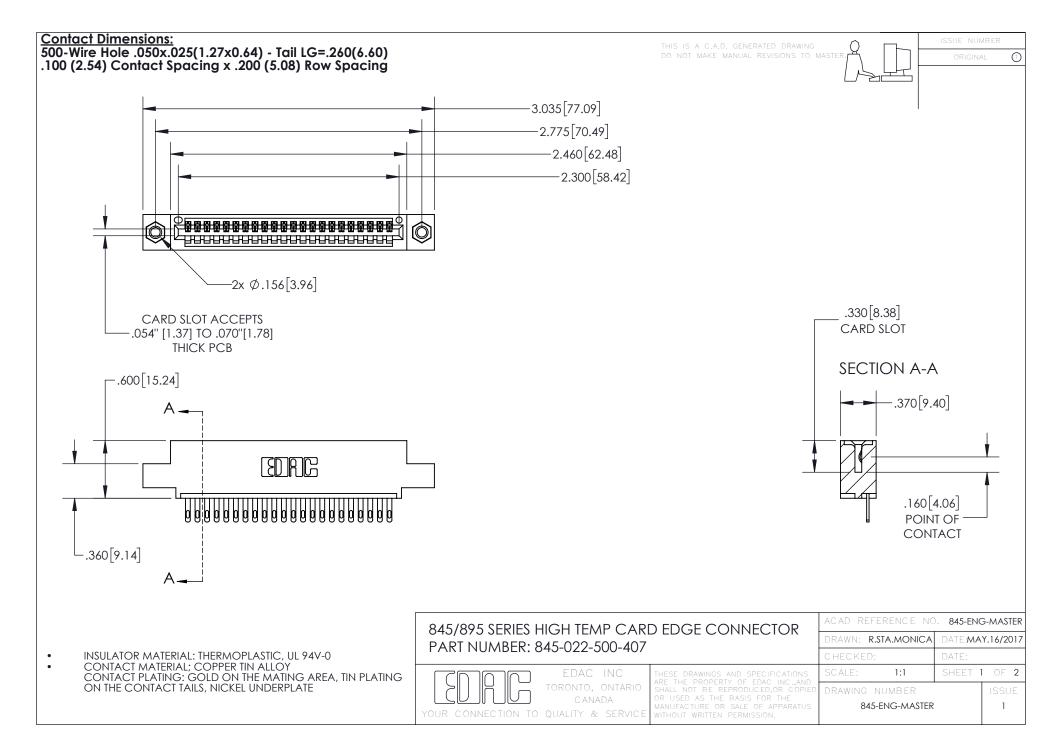

## 845/895 SERIES HIGH TEMP CARD EDGE CONNECTOR CONTACT CODE 555,556,558,559,560 DIMENSIONS

YOUR CONNECTION TO QUALITY & SERVICE

|   | ACAD REFERENCE NO. 845-ENG-MASTER |                  |
|---|-----------------------------------|------------------|
|   | DRAWN: R.STA.MONICA               | DATE:MAY.16/2017 |
|   | CHECKED:                          | DATE:            |
| D | SCALE: 1:1                        | SHEET 2 OF 2     |
|   | DRAWING NUMBER                    | ISSUE            |