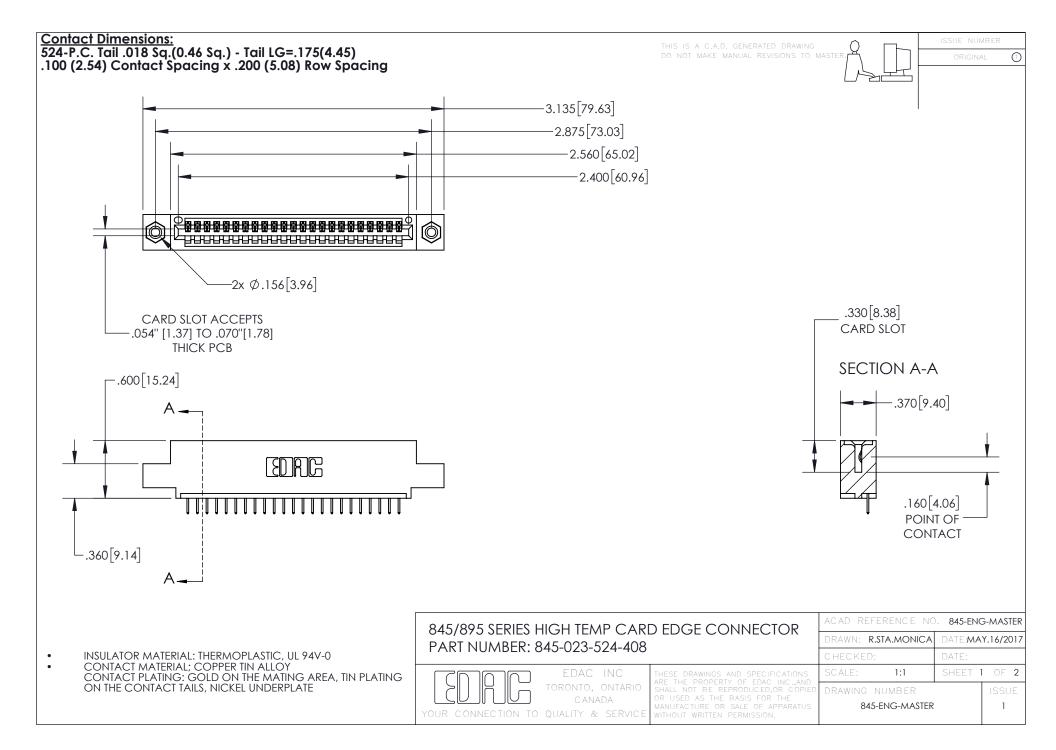

- INSULATOR MATERIAL: THERMOPLASTIC POLYESTER, UL 94V-0 DAP MATERIAL AVAILABLE UPON REQUEST
- CONTACT MATERIAL; COPPER ALLOY

CONTACT PLATING: GOLD ON THE MATING AREA, TIN PLATING ON THE CONTACT TAILS, NICKEL UNDERPLATE

## 845/895 SERIES HIGH TEMP CARD EDGE CONNECTOR CONTACT CODE 555,556,558,559,560 DIMENSIONS

YOUR CONNECTION TO QUALITY & SERVICE

|   | ACAD REFERENCE NO. 845-ENG-MASTER |                  |
|---|-----------------------------------|------------------|
|   | DRAWN: R.STA.MONICA               | DATE:MAY.16/2017 |
|   | CHECKED:                          | DATE:            |
| D | SCALE: 1:1                        | SHEET 2 OF 2     |
|   | DRAWING NUMBER                    | ISSUE            |

845-ENG-MASTER