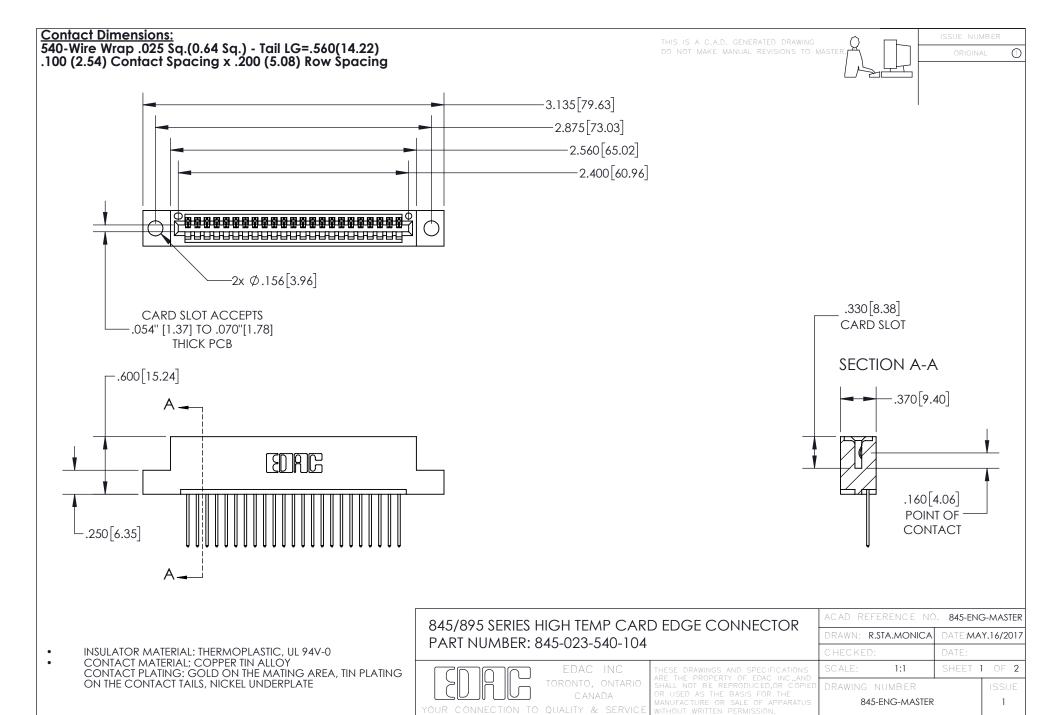

- INSULATOR MATERIAL: THERMOPLASTIC POLYESTER, UL 94V-0 DAP MATERIAL AVAILABLE UPON REQUEST
- CONTACT MATERIAL; COPPER ALLOY

CONTACT PLATING: GOLD ON THE MATING AREA, TIN PLATING ON THE CONTACT TAILS, NICKEL UNDERPLATE

## 845/895 SERIES HIGH TEMP CARD EDGE CONNECTOR CONTACT CODE 555,556,558,559,560 DIMENSIONS

YOUR CONNECTION TO QUALITY & SERVICE

|   | ACAD REFERENCE NO. 845-ENG-MASTER |                  |
|---|-----------------------------------|------------------|
|   | DRAWN: R.STA.MONICA               | DATE:MAY.16/2017 |
|   | CHECKED:                          | DATE:            |
| D | SCALE: 1:1                        | SHEET 2 OF 2     |
|   | DRAWING NUMBER                    | ISSUE            |

845-ENG-MASTER