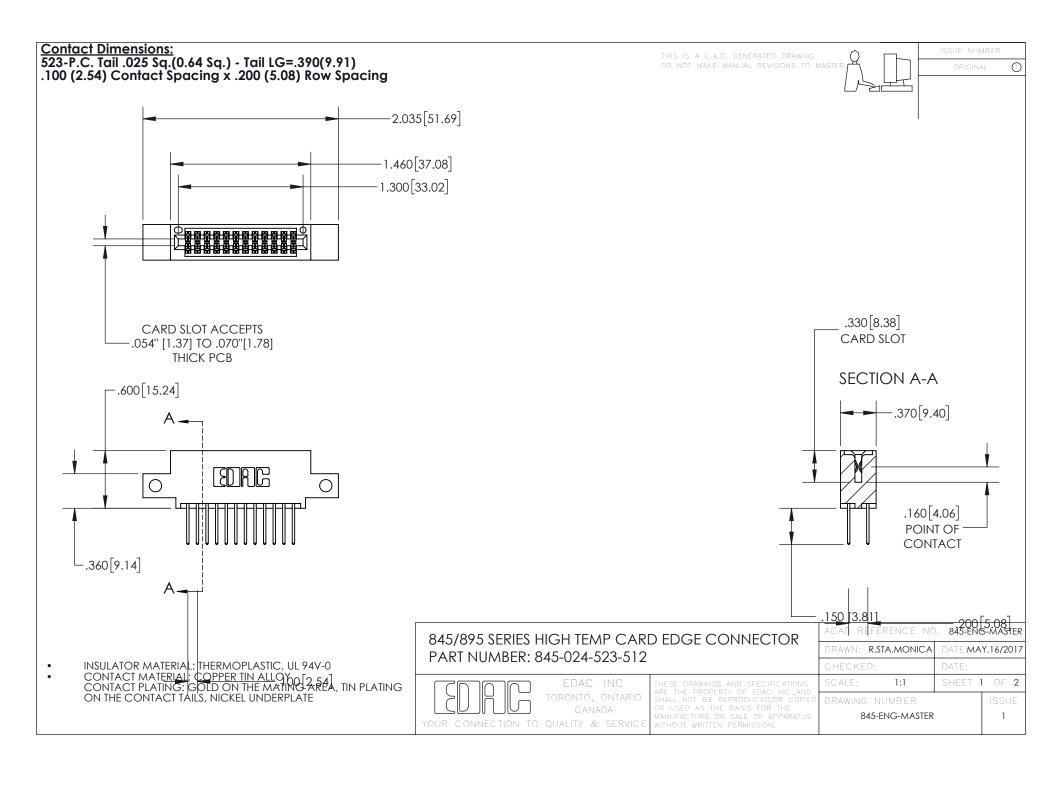

- INSULATOR MATERIAL: THERMOPLASTIC POLYESTER, UL 94V-0 DAP MATERIAL AVAILABLE UPON REQUEST
- CONTACT MATERIAL; COPPER ALLOY

CONTACT PLATING: GOLD ON THE MATING AREA, TIN PLATING ON THE CONTACT TAILS, NICKEL UNDERPLATE