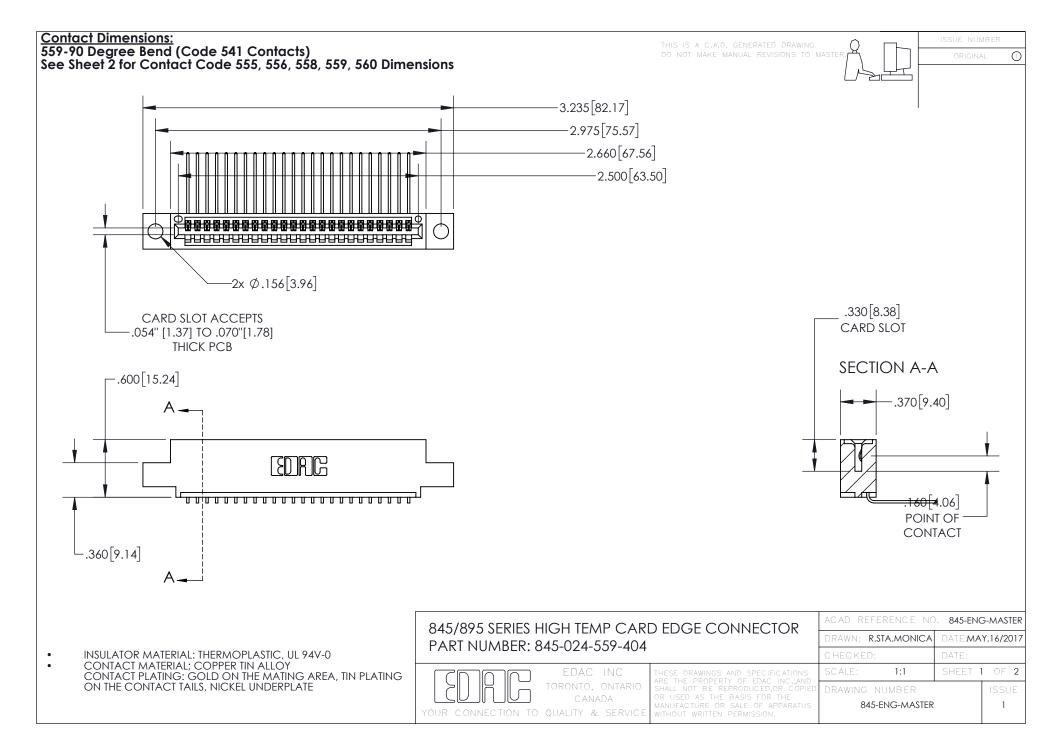

- INSULATOR MATERIAL: THERMOPLASTIC POLYESTER, UL 94V-0 DAP MATERIAL AVAILABLE UPON REQUEST
- CONTACT MATERIAL; COPPER ALLOY

CONTACT PLATING: GOLD ON THE MATING AREA, TIN PLATING ON THE CONTACT TAILS, NICKEL UNDERPLATE

## 845/895 SERIES HIGH TEMP CARD EDGE CONNECTOR CONTACT CODE 555,556,558,559,560 DIMENSIONS

YOUR CONNECTION TO QUALITY & SERVICE

|   | ACAD REFERENCE NO. 845-ENG-MASTER |                  |
|---|-----------------------------------|------------------|
|   | DRAWN: R.STA.MONICA               | DATE:MAY.16/2017 |
|   | CHECKED:                          | DATE:            |
| D | SCALE: 1:1                        | SHEET 2 OF 2     |
|   | DRAWING NUMBER                    | ISSUE            |

845-ENG-MASTER