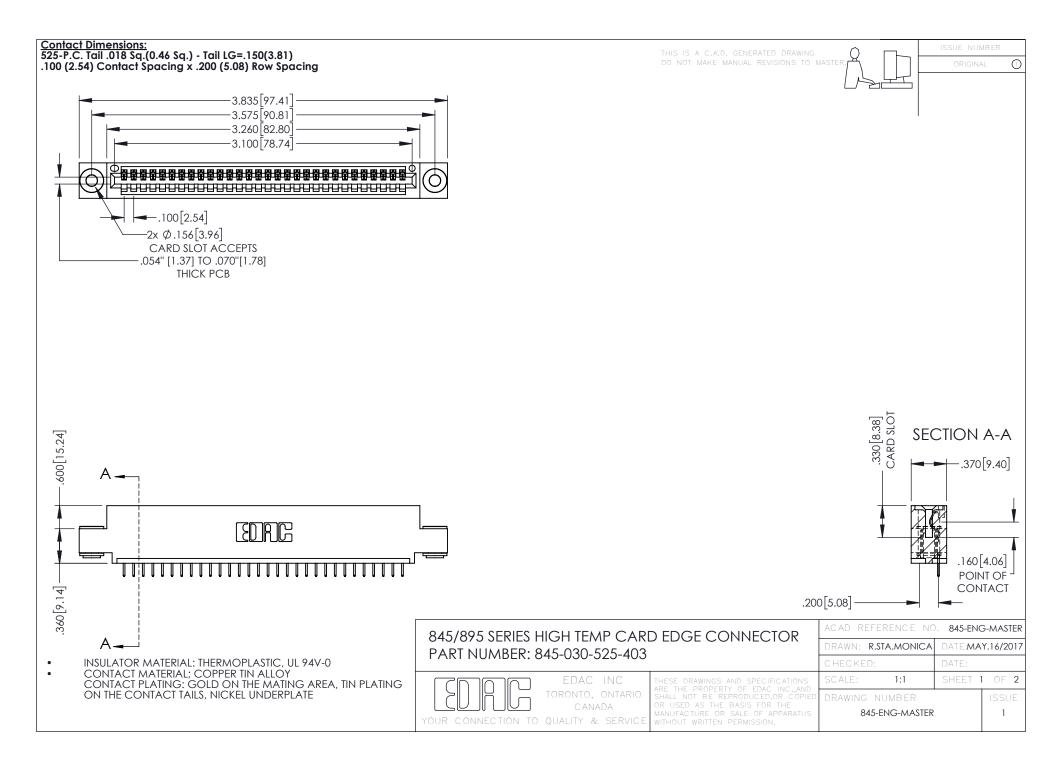

## 845/895 SERIES HIGH TEMP CARD EDGE CONNECTOR CONTACT CODE 555,556,558,559,560 DIMENSIONS

YOUR CONNECTION TO QUALITY & SERVICE

|   | ACAD REFERENCE NO. 845-ENG-MASTER |                  |
|---|-----------------------------------|------------------|
|   | DRAWN: R.STA.MONICA               | DATE:MAY.16/2017 |
|   | CHECKED:                          | DATE:            |
|   | SCALE: 1:1                        | SHEET 2 OF 2     |
| D | DRAWING NUMBER                    | ISSUE            |

845-ENG-MASTER