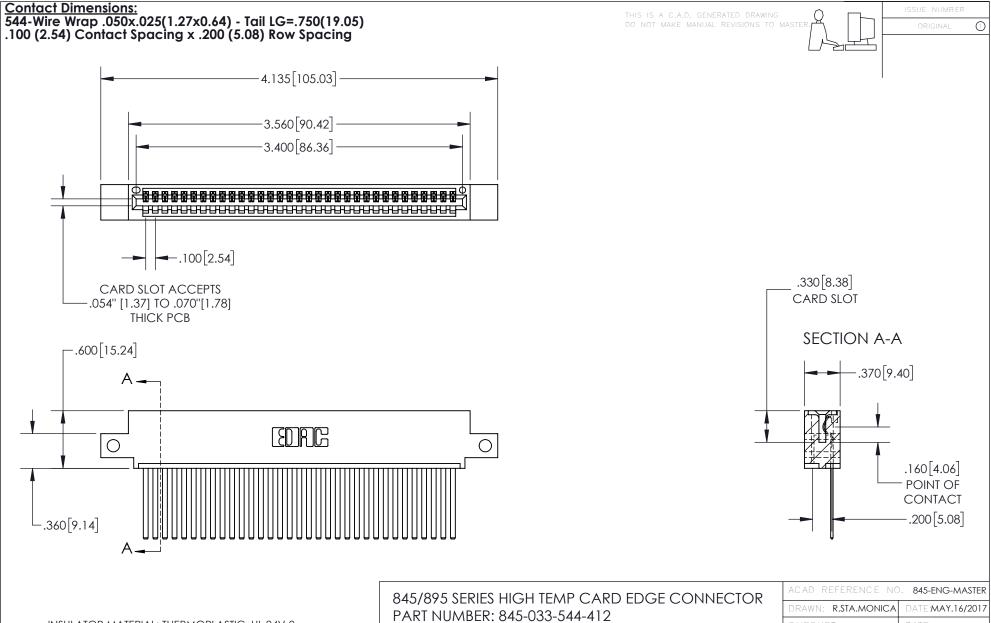

INSULATOR MATERIAL: THERMOPLASTIC, UL 94V-0

CONTACT MATERIAL; COPPER TIN ALLOY
CONTACT PLATING: GOLD ON THE MATING AREA, TIN PLATING
ON THE CONTACT TAILS, NICKEL UNDERPLATE

YOUR CONNECTION TO QUALITY & SERVICE