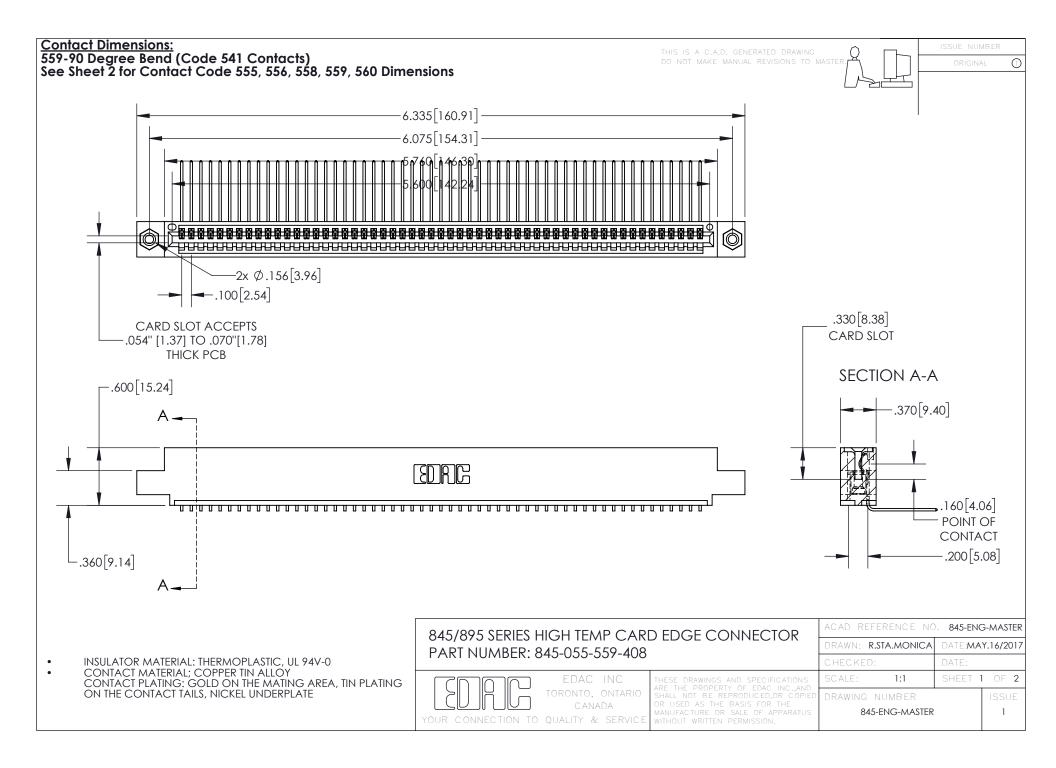

INSULATOR MATERIAL: THERMOPLASTIC POLYESTER, UL 94V-0 DAP MATERIAL AVAILABLE UPON REQUEST

**Contact Code 558** 

CONTACT MATERIAL; COPPER ALLOY CONTACT PLATING: GOLD ON THE MATING AREA, TIN PLATING ON THE CONTACT TAILS, NICKEL UNDERPLATE

## 845/895 SERIES HIGH TEMP CARD EDGE CONNECTOR CONTACT CODE 555,556,558,559,560 DIMENSIONS

YOUR CONNECTION TO QUALITY & SERVICE

Contact Code 559

|   | ACAD REFERENCE NO. 845-ENG-MASTER |                  |  |
|---|-----------------------------------|------------------|--|
|   | DRAWN: R.STA.MONICA               | DATE:MAY.16/2017 |  |
|   | CHECKED:                          | DATE:            |  |
|   | SCALE: 1:1                        | SHEET 2 OF 2     |  |
| D | DRAWING NUMBER                    | ISSUE            |  |

Contact Code 560