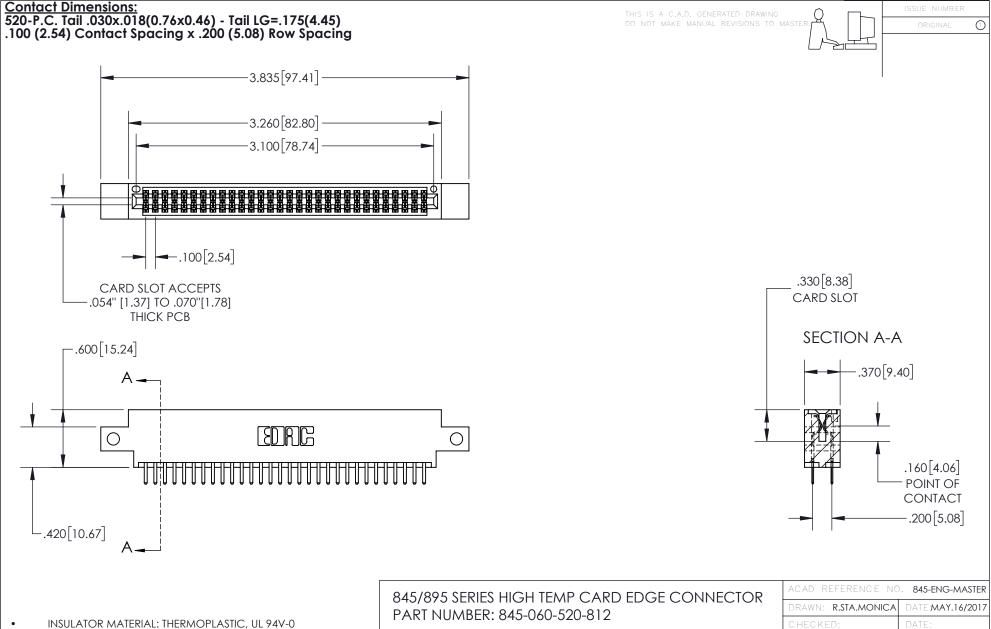

845-ENG-MASTER

- INSULATOR MATERIAL: THERMOPLASTIC POLYESTER, UL 94V-0 DAP MATERIAL AVAILABLE UPON REQUEST
- CONTACT MATERIAL; COPPER ALLOY

CONTACT PLATING: GOLD ON THE MATING AREA, TIN PLATING ON THE CONTACT TAILS, NICKEL UNDERPLATE